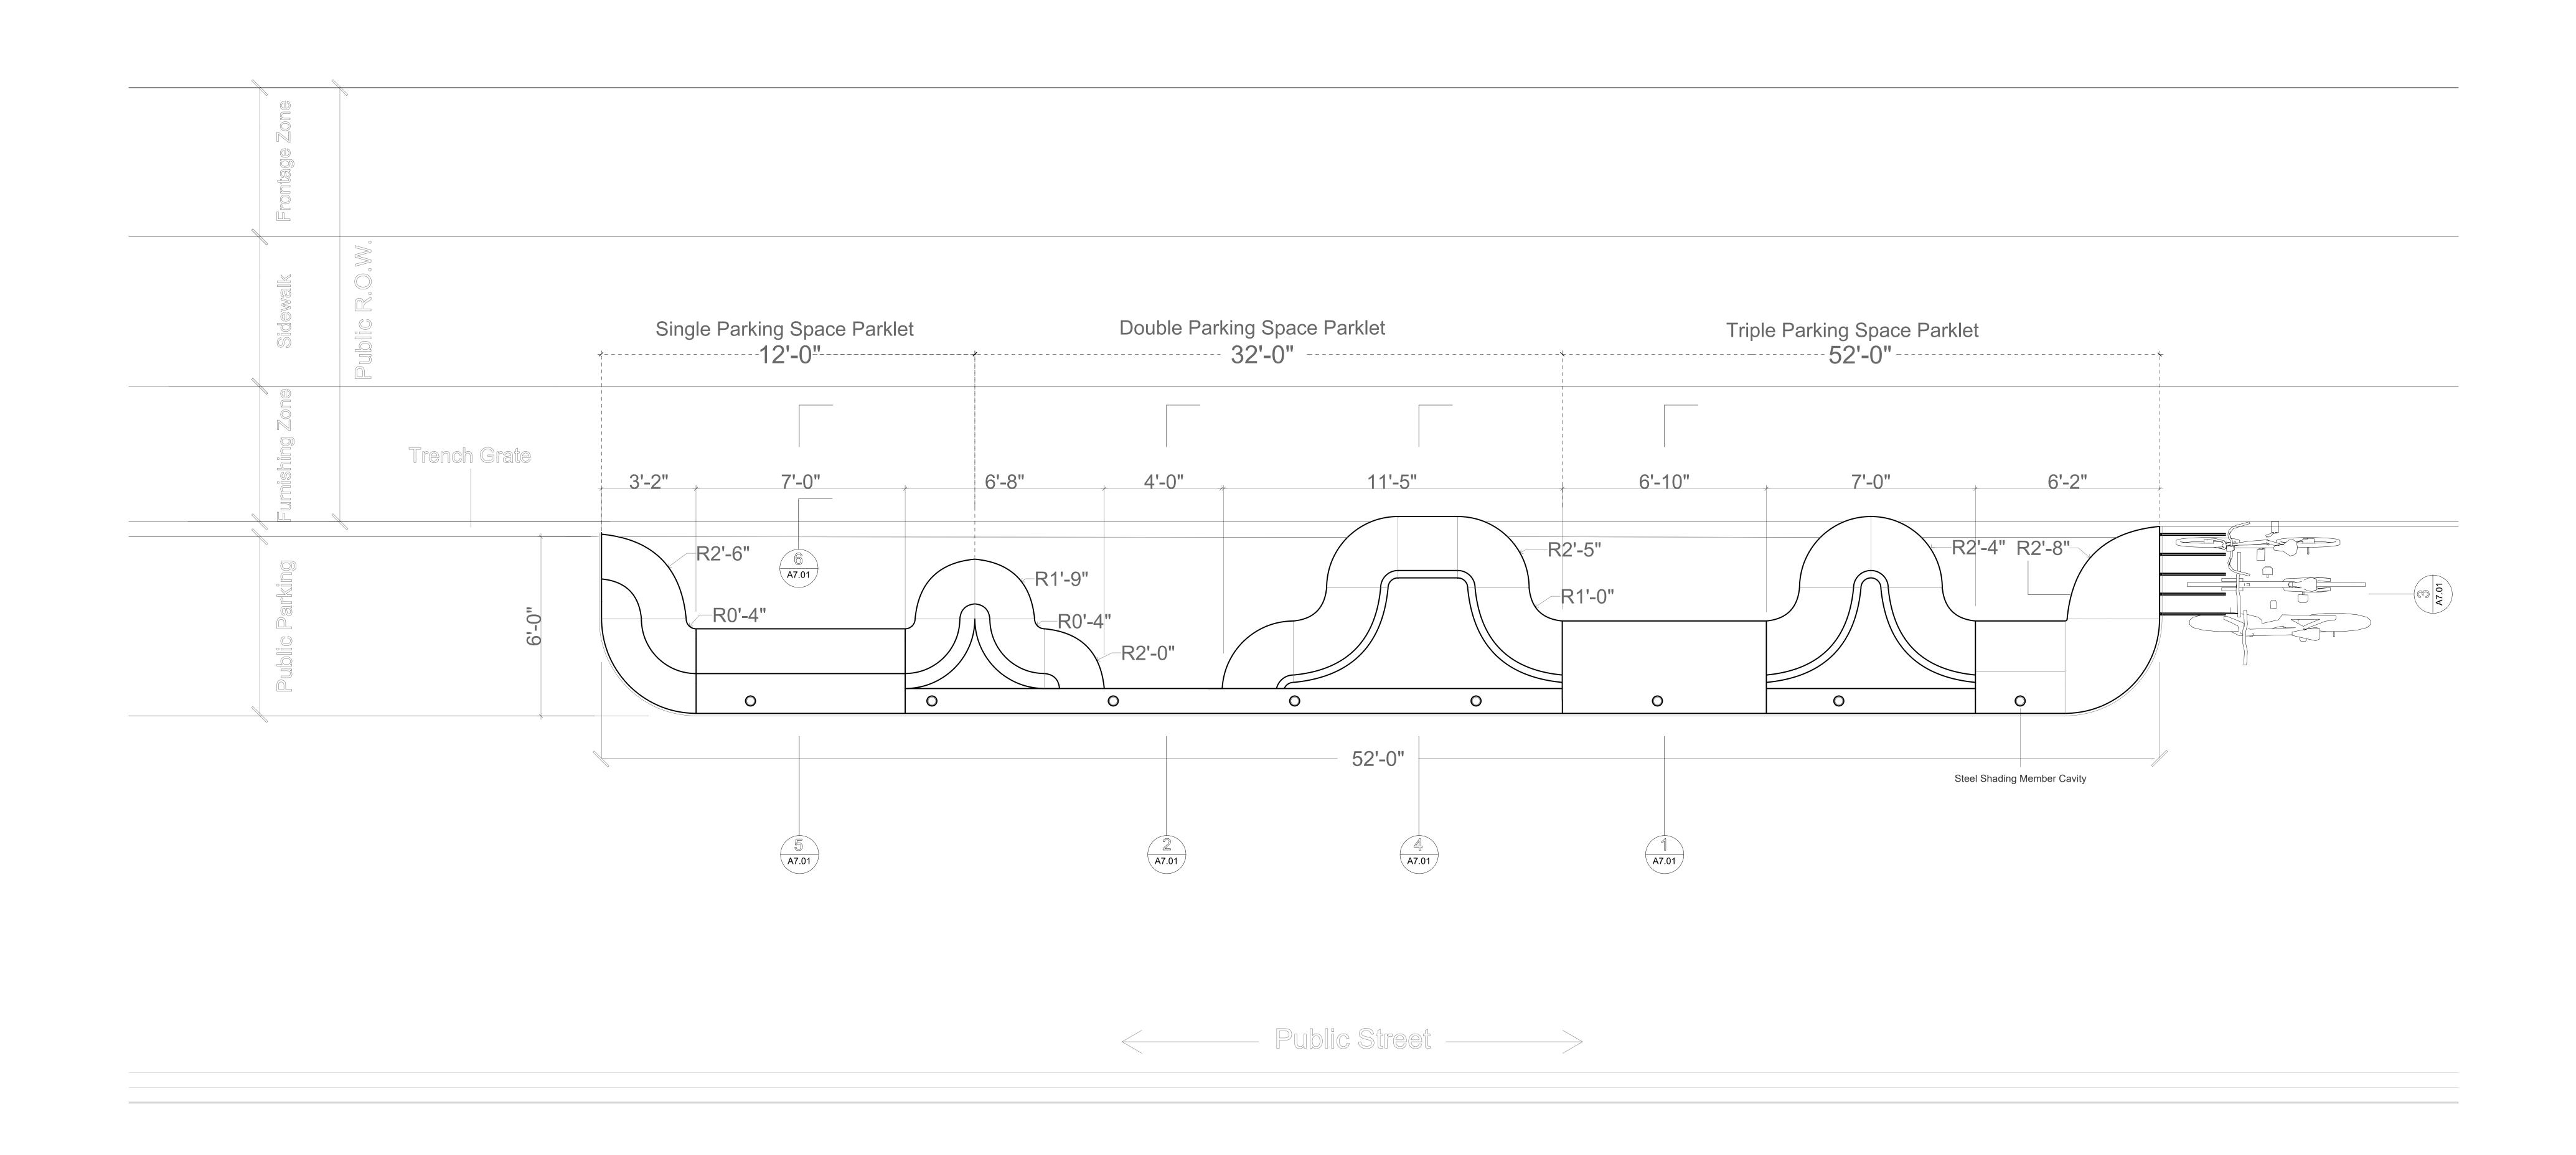

## **Elevation From Street**

Color Coded Modules

Parklet Customization Menu

PLAN 1/2"=1'-0" 1 C

9 A7.01 Public R.O.W. 6'-0" NTS Proposed Parklet Steel Shading Member Integrally Colored Precast Finish B 3" Integrally Colored Precast Finish A 1-1/4" Gravity Connection
Per Contractor Concrete Sla<u>b</u> 6" Min <u>1"=1'-0"</u> 7 STEEL SHADING SUPPORT