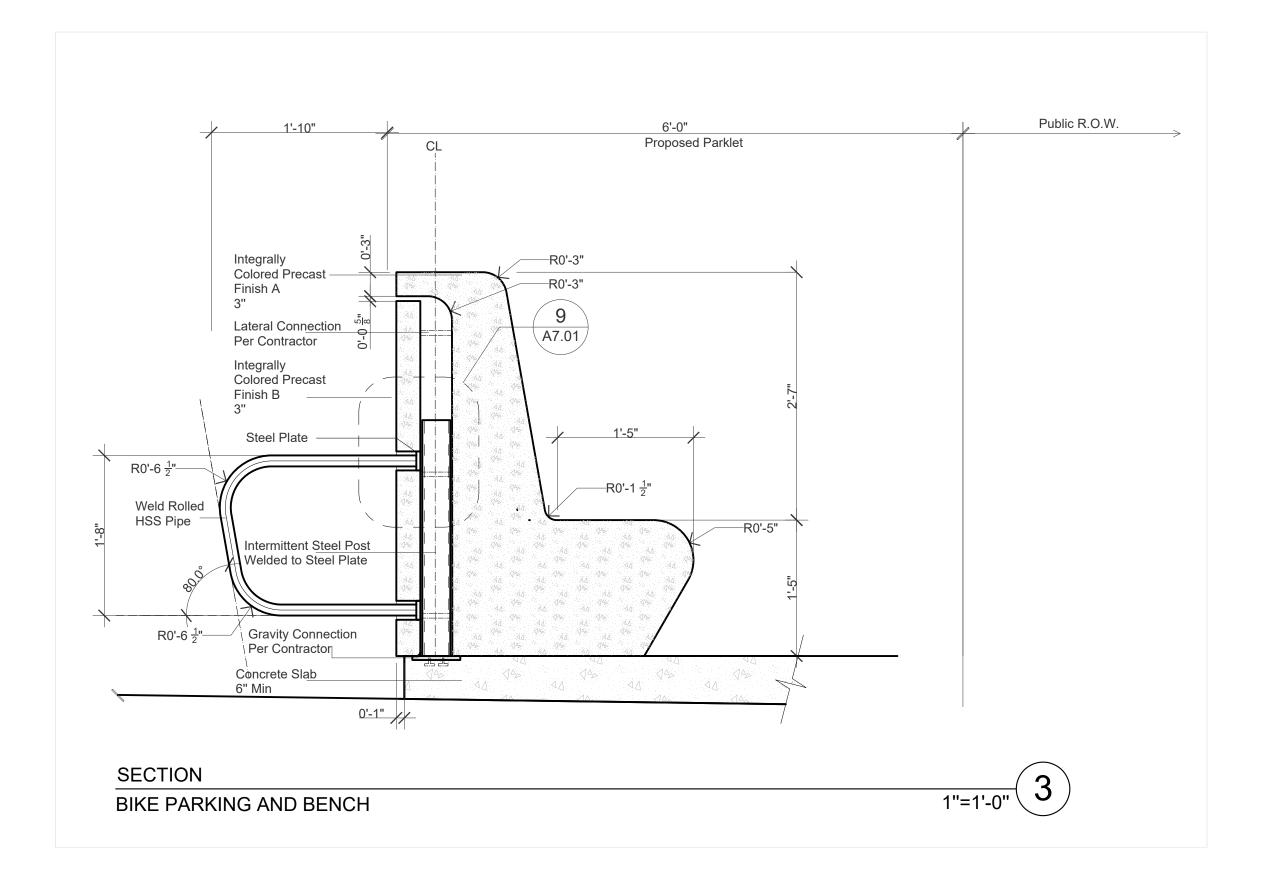

curved edges



To maintain an organic material exterior, wooden planks or a wood sheet can wrap around the curvy built-in spaces.

#### Precedents



Main Axometric With Shading Structure



Road Map



Integrally Colored Concrete
Smooth precast liner that can be a vibrant tone
aligning with it's coordinating business





**Board Formed Concrete** 

Creates a nuetral shell to the vibrant liner of the parklet contrasting in it's texture and mimics a more organic exterior.



## Materials



Perspective A

**Board Formed Concrete** 

Perspective B



Integrally Colored Concrete



Perspectives





Perspective C Perspective D

## Perspectives



## Elevation From Sidewalk



## **Elevation From Street**



Color Coded Modules



Parklet Customization Menu



PLAN 1/2"=1'-0" 1 C

















9 A7.01 Public R.O.W. 6'-0" NTS Proposed Parklet Steel Shading Member Integrally Colored Precast Finish B 3" Integrally Colored Precast Finish A 1-1/4" Gravity Connection
Per Contractor Concrete Sla<u>b</u> 6" Min <u>1"=1'-0"</u> 7 STEEL SHADING SUPPORT

San Jose Al Fresco Parklets | Schematic Design | November 15, 2022





Customizable Parklet Ingredients

Inner Colorful liner with Natural Muted Exterior

### APPENDIX