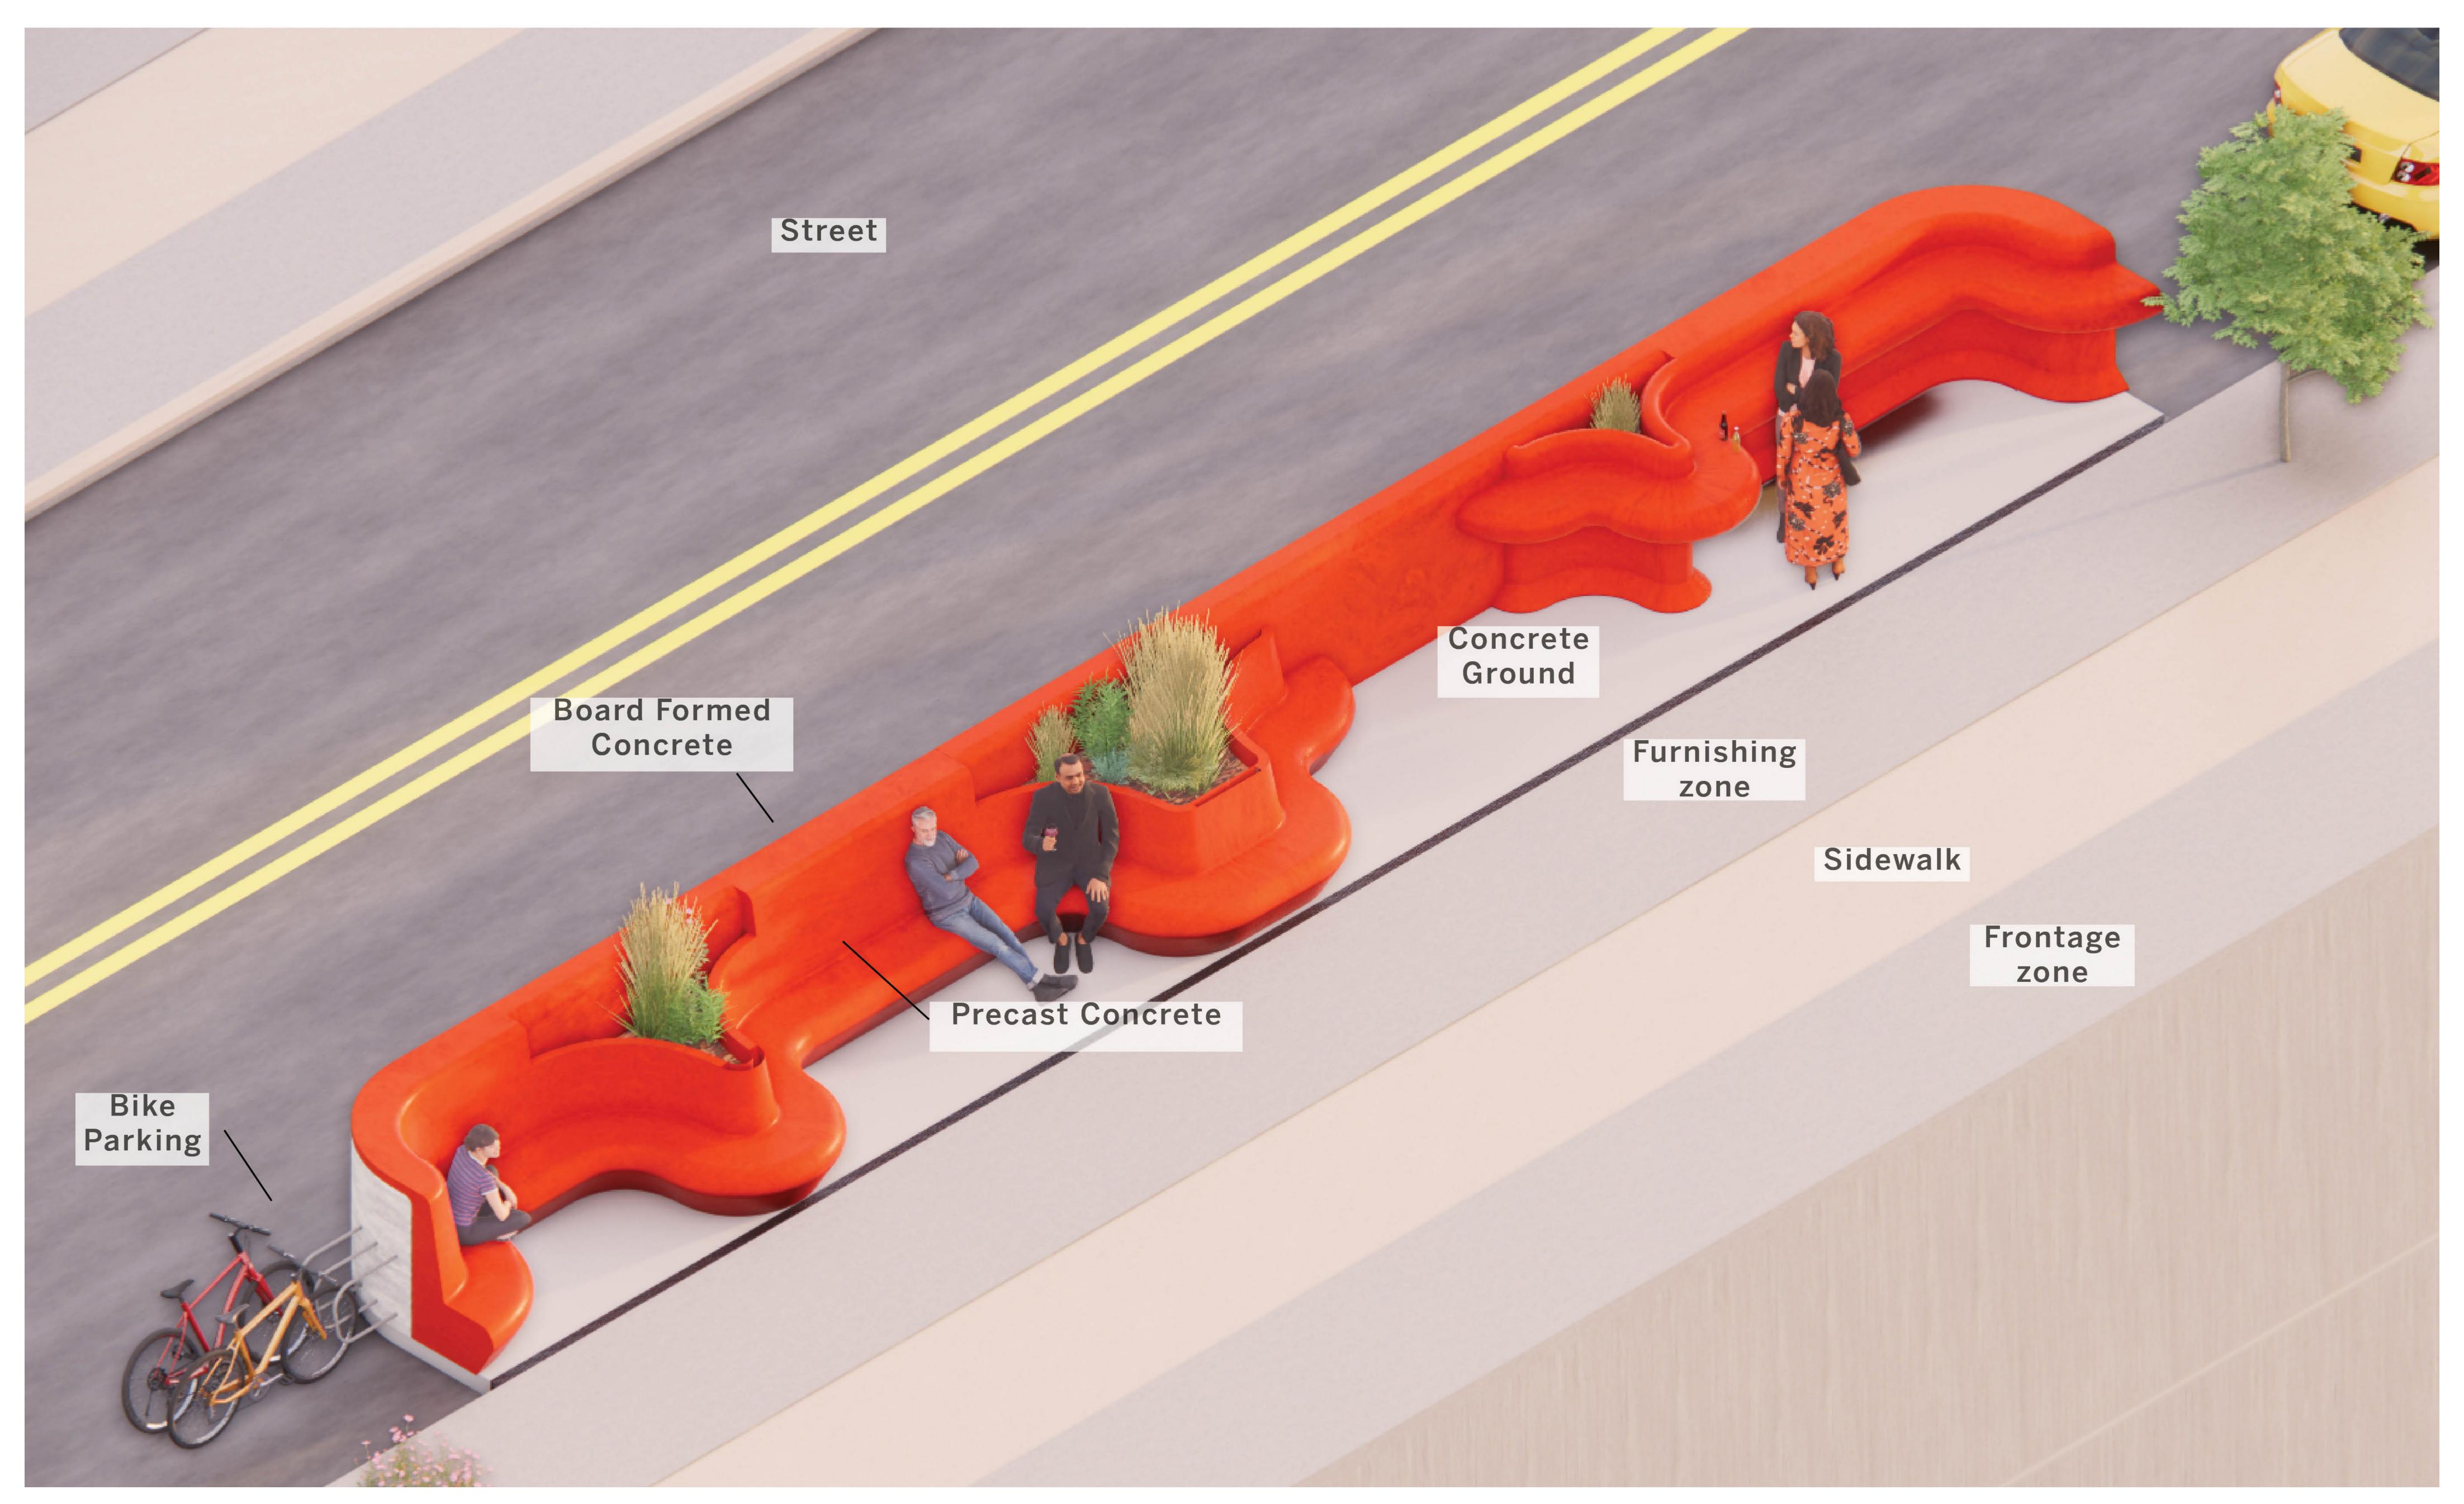

#### Precedents

Main Axometric With Shading Structure

Road Map

Integrally Colored Concrete
Smooth precast liner that can be a vibrant tone
aligning with it's coordinating business

**Board Formed Concrete** 

Creates a nuetral shell to the vibrant liner of the parklet contrasting in it's texture and mimics a more organic exterior.

San Jose Al Fresco Parklets | Schematic Design | November 15, 2022

Customizable Parklet Ingredients

Inner Colorful liner with Natural Muted Exterior