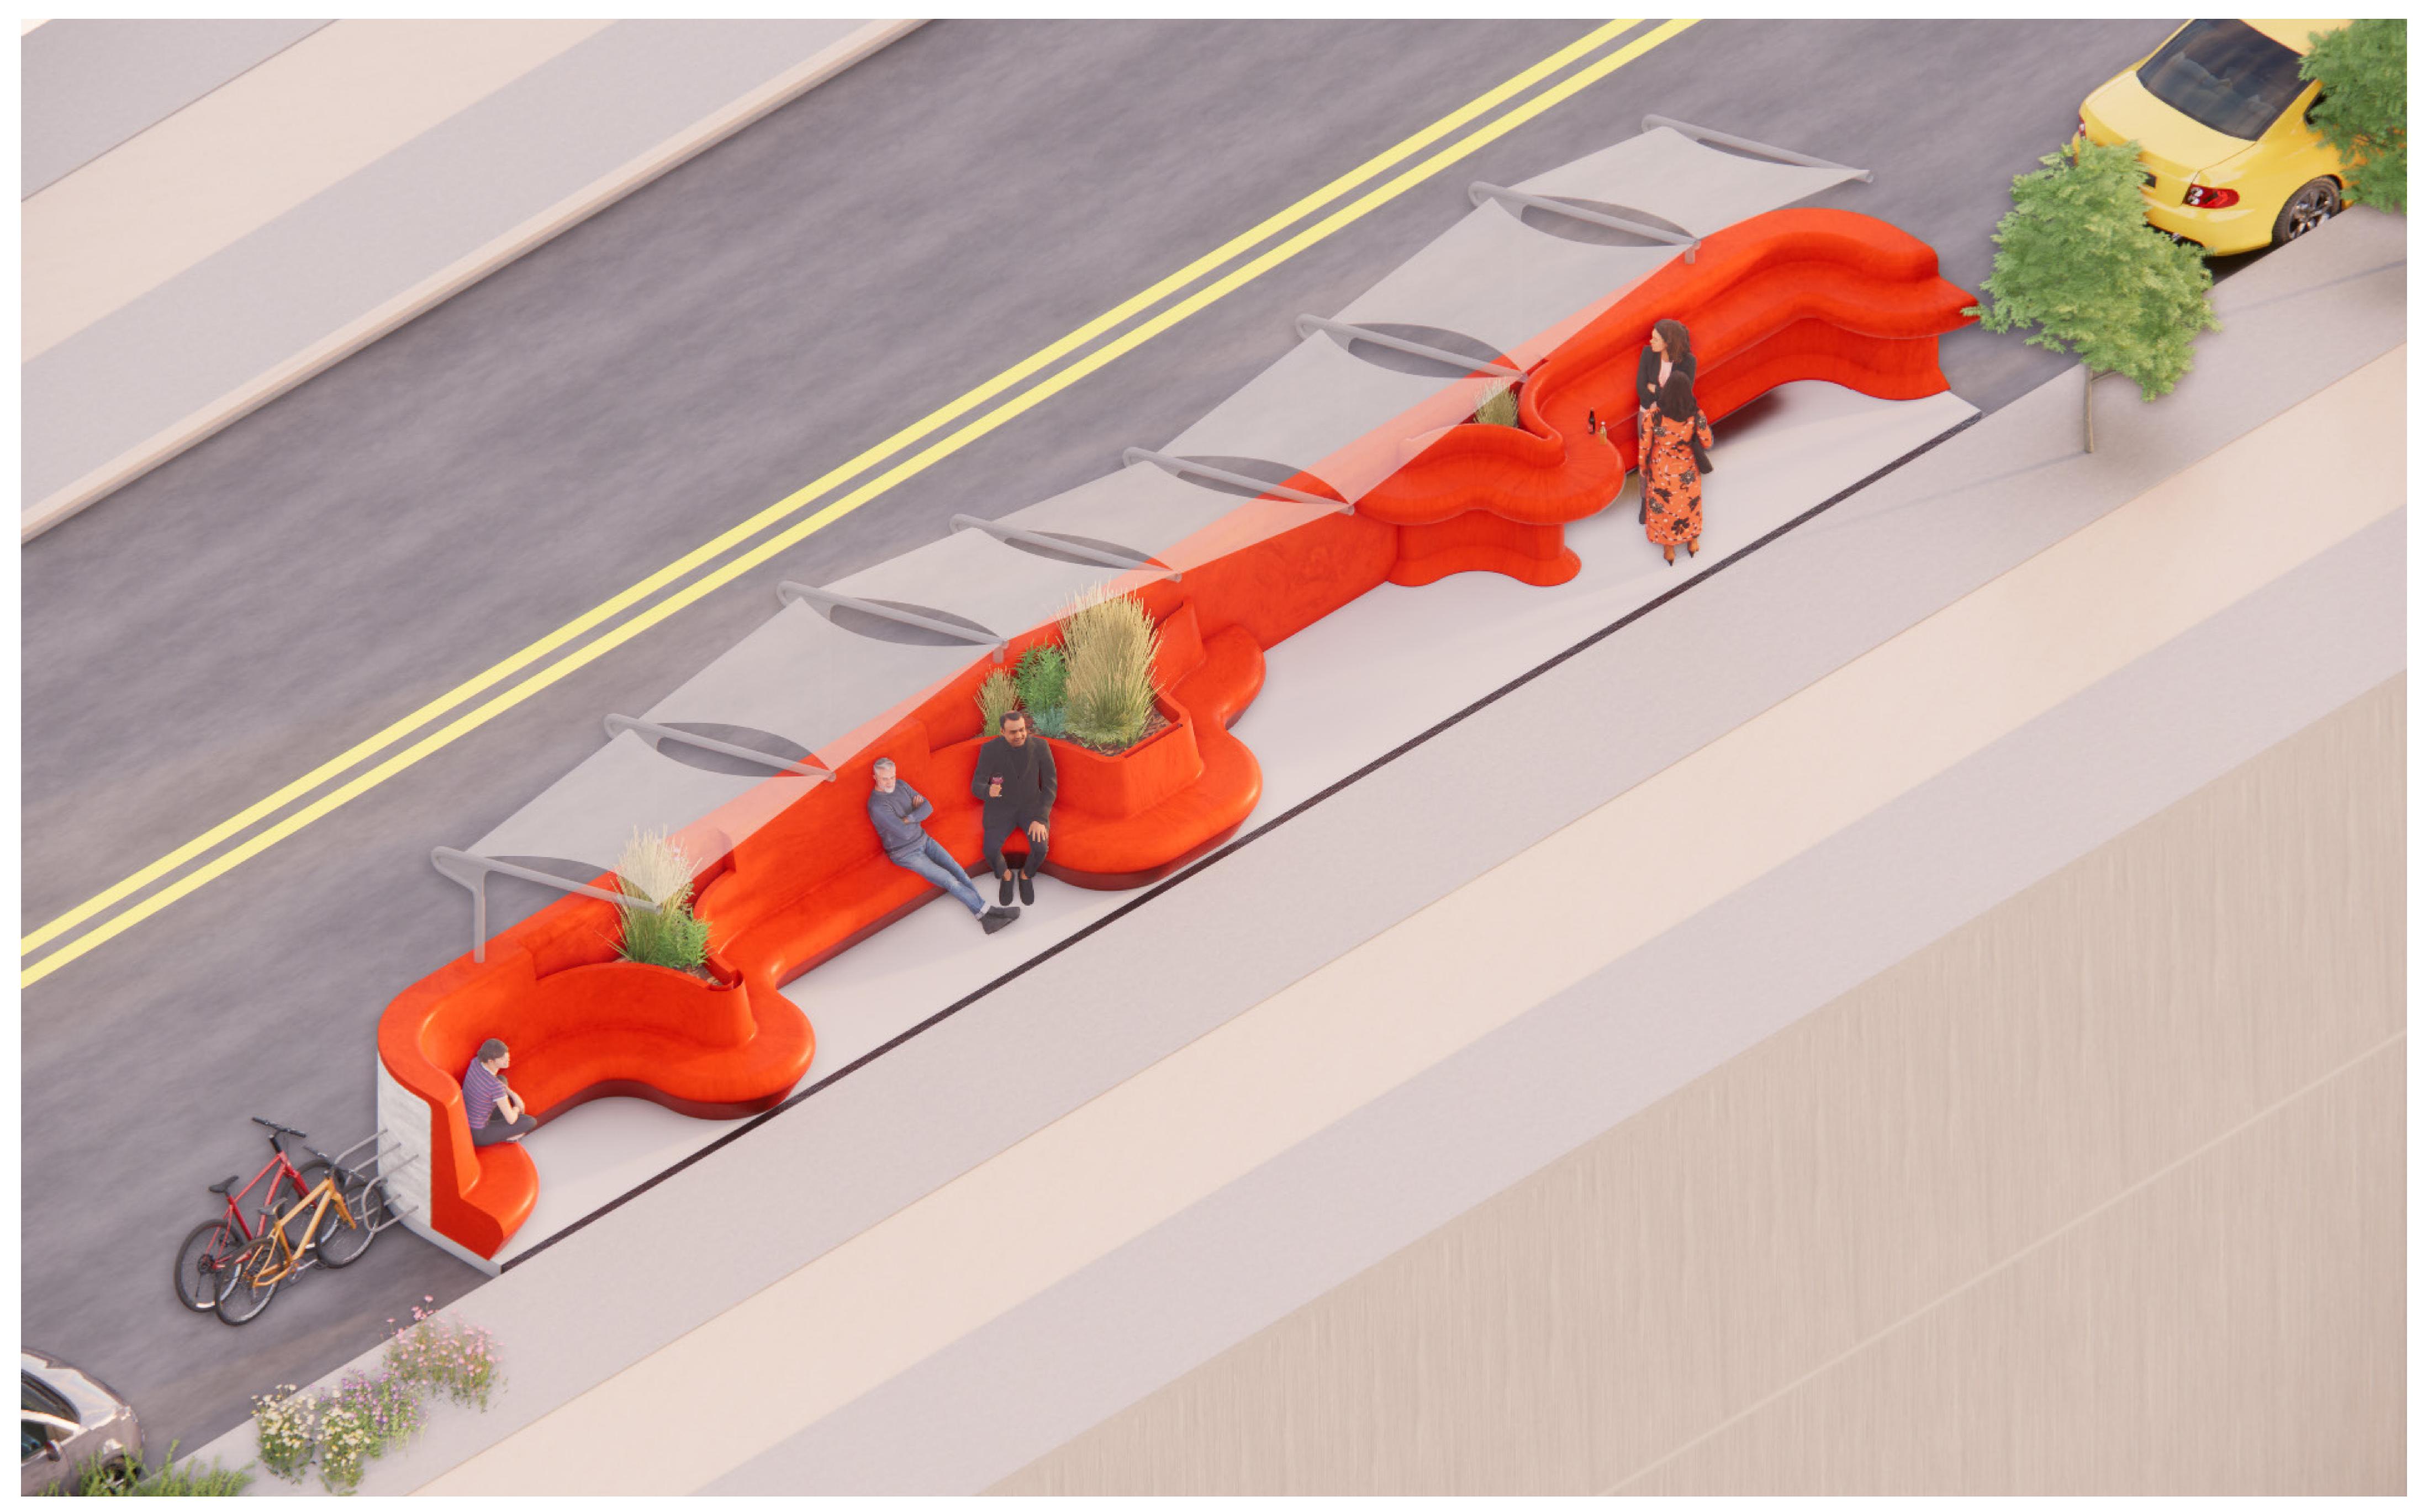

#### Precedents

Main Axometric With Shading Structure

Road Map

Integrally Colored Concrete
Smooth precast liner that can be a vibrant tone
aligning with it's coordinating business

**Board Formed Concrete** 

Creates a nuetral shell to the vibrant liner of the parklet contrasting in it's texture and mimics a more organic exterior.