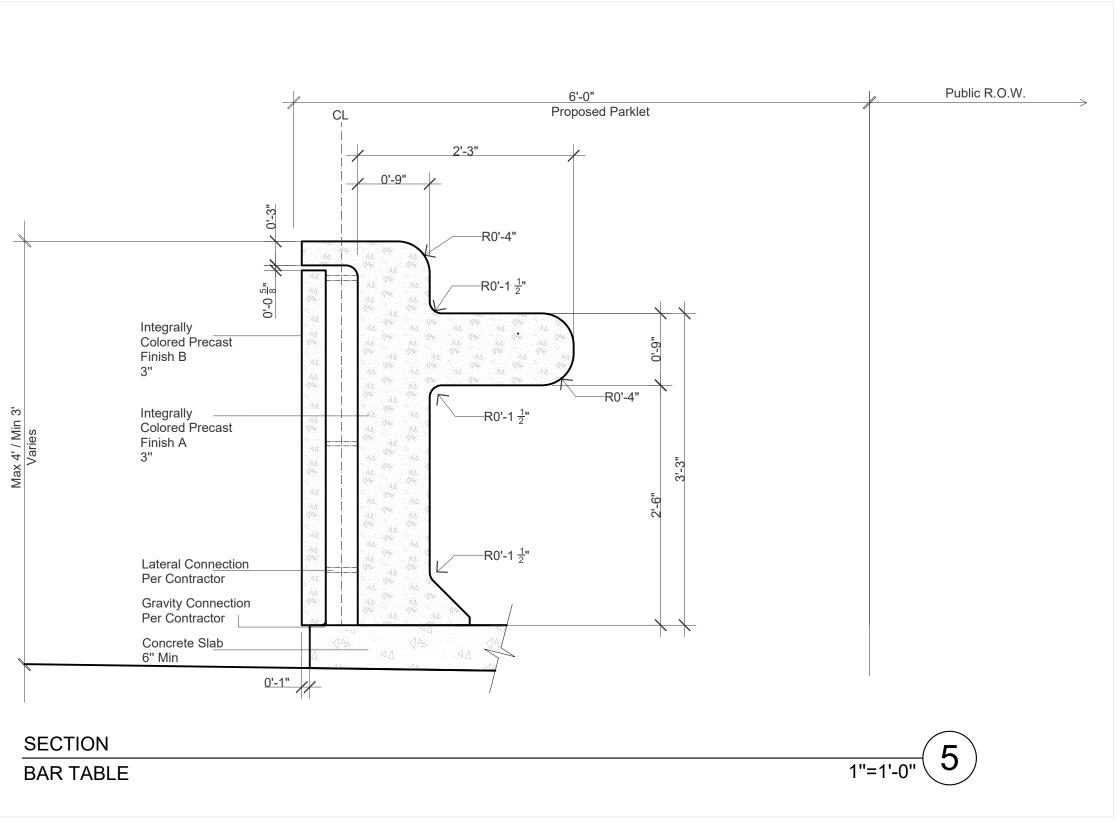

## **Elevation From Street**

Color Coded Modules

Parklet Customization Menu

PLAN 1/2"=1'-0" 1 C

9 A7.01 Public R.O.W. 6'-0" NTS Proposed Parklet Steel Shading Member Integrally Colored Precast Finish B 3" Integrally Colored Precast Finish A 1-1/4" Gravity Connection
Per Contractor Concrete Sla<u>b</u> 6" Min <u>1"=1'-0"</u> 7 STEEL SHADING SUPPORT