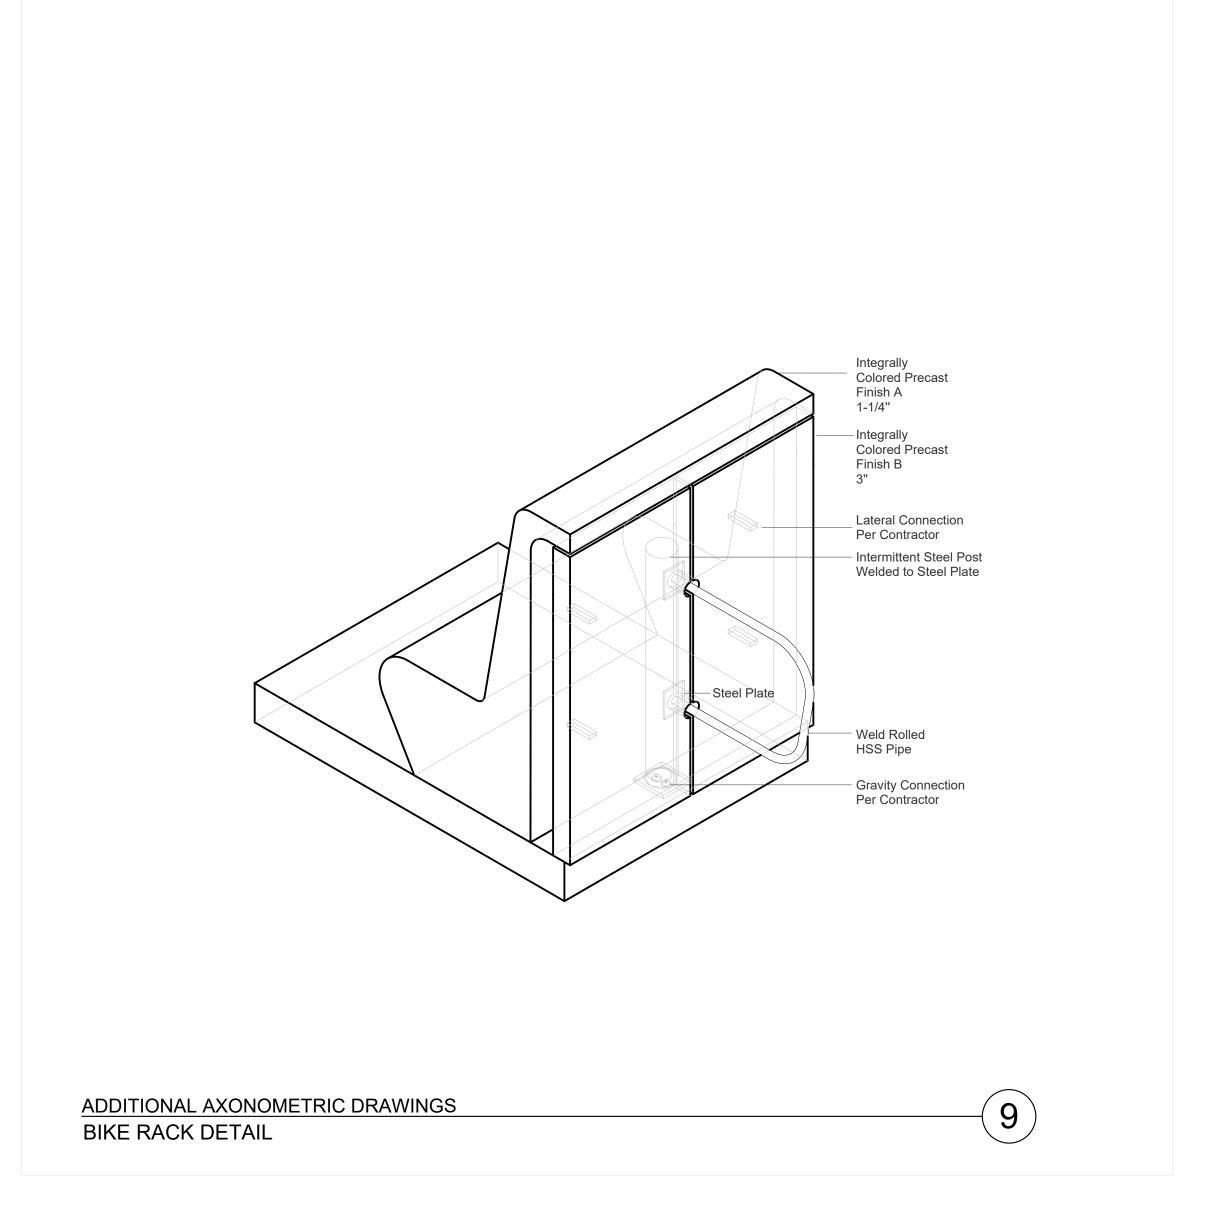

## **Elevation From Street**

Color Coded Modules

Parklet Customization Menu

PLAN 1/2"=1'-0" 1 C

9 A7.01 Public R.O.W. 6'-0" NTS Proposed Parklet Steel Shading Member Integrally Colored Precast Finish B 3" Integrally Colored Precast Finish A 1-1/4" Gravity Connection
Per Contractor Concrete Sla<u>b</u> 6" Min <u>1"=1'-0"</u> 7 STEEL SHADING SUPPORT