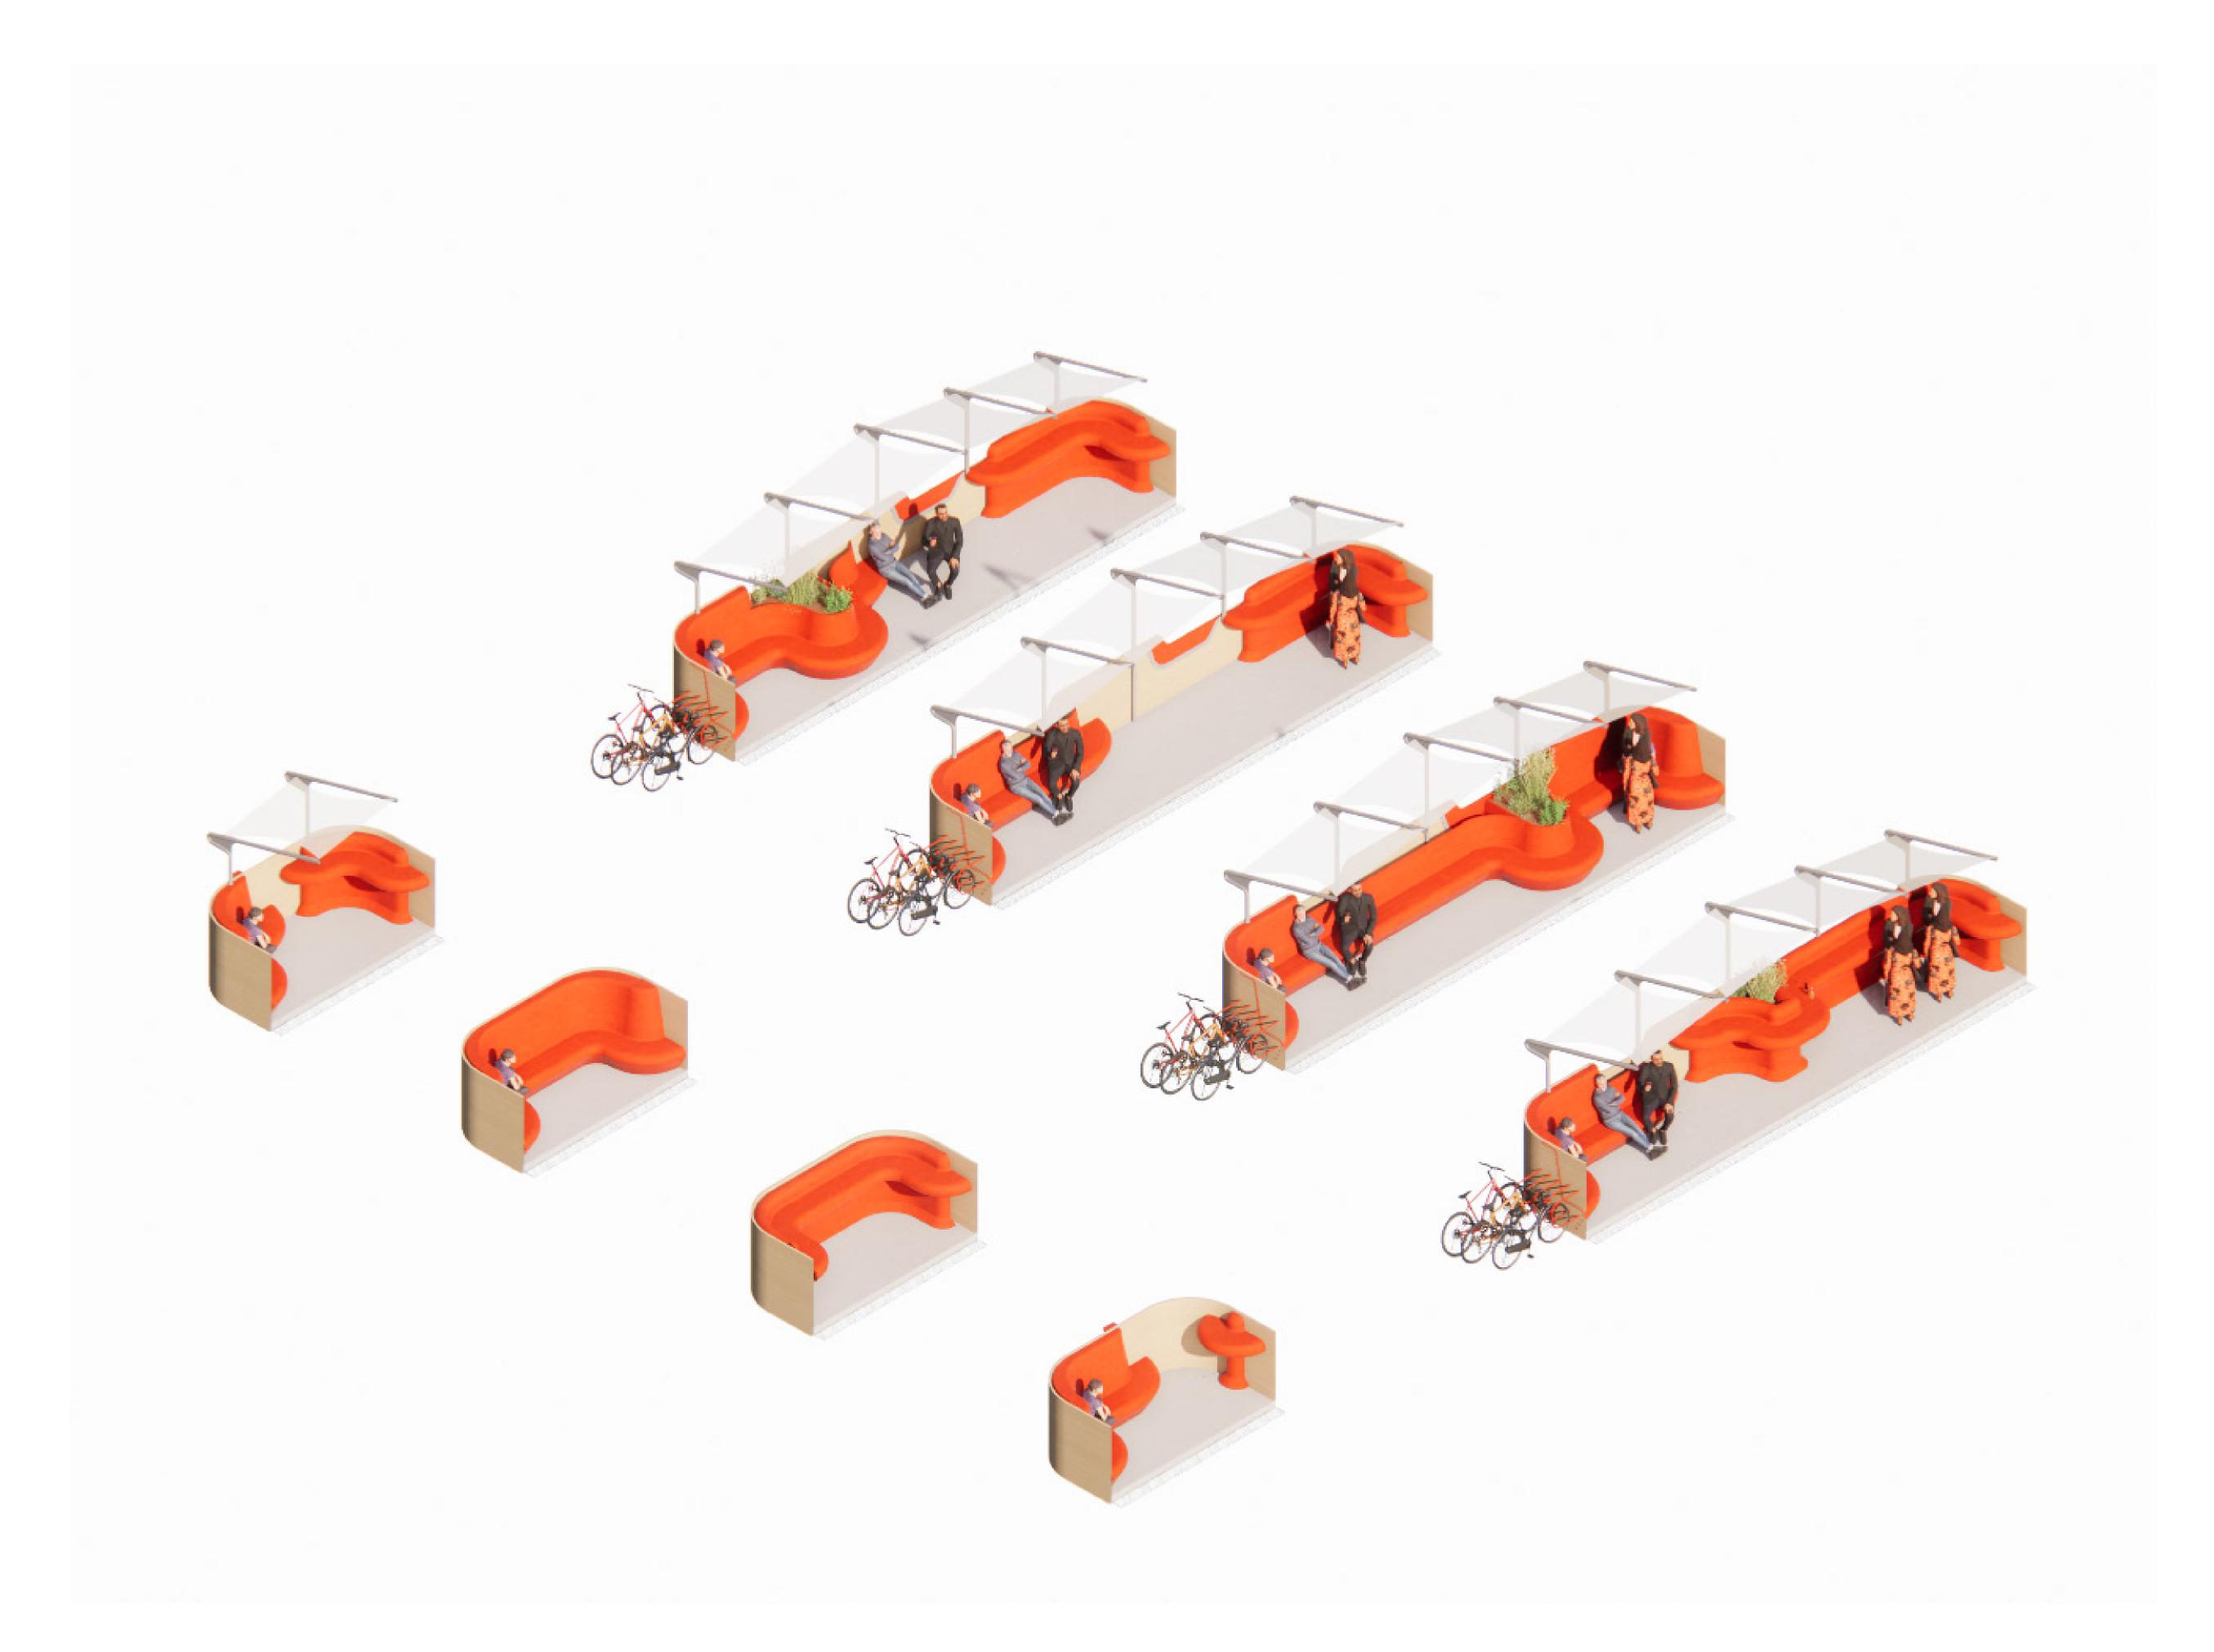

## **Elevation From Street**

Color Coded Modules

Parklet Customization Menu

PLAN 1/2"=1'-0" 1 C

9 A7.01 Public R.O.W. 6'-0" NTS Proposed Parklet Steel Shading Member Integrally Colored Precast Finish B 3" Integrally Colored Precast Finish A 1-1/4" Gravity Connection
Per Contractor Concrete Sla<u>b</u> 6" Min <u>1"=1'-0"</u> 7 STEEL SHADING SUPPORT

San Jose Al Fresco Parklets | Schematic Design | November 15, 2022

Customizable Parklet Ingredients

Inner Colorful liner with Natural Muted Exterior