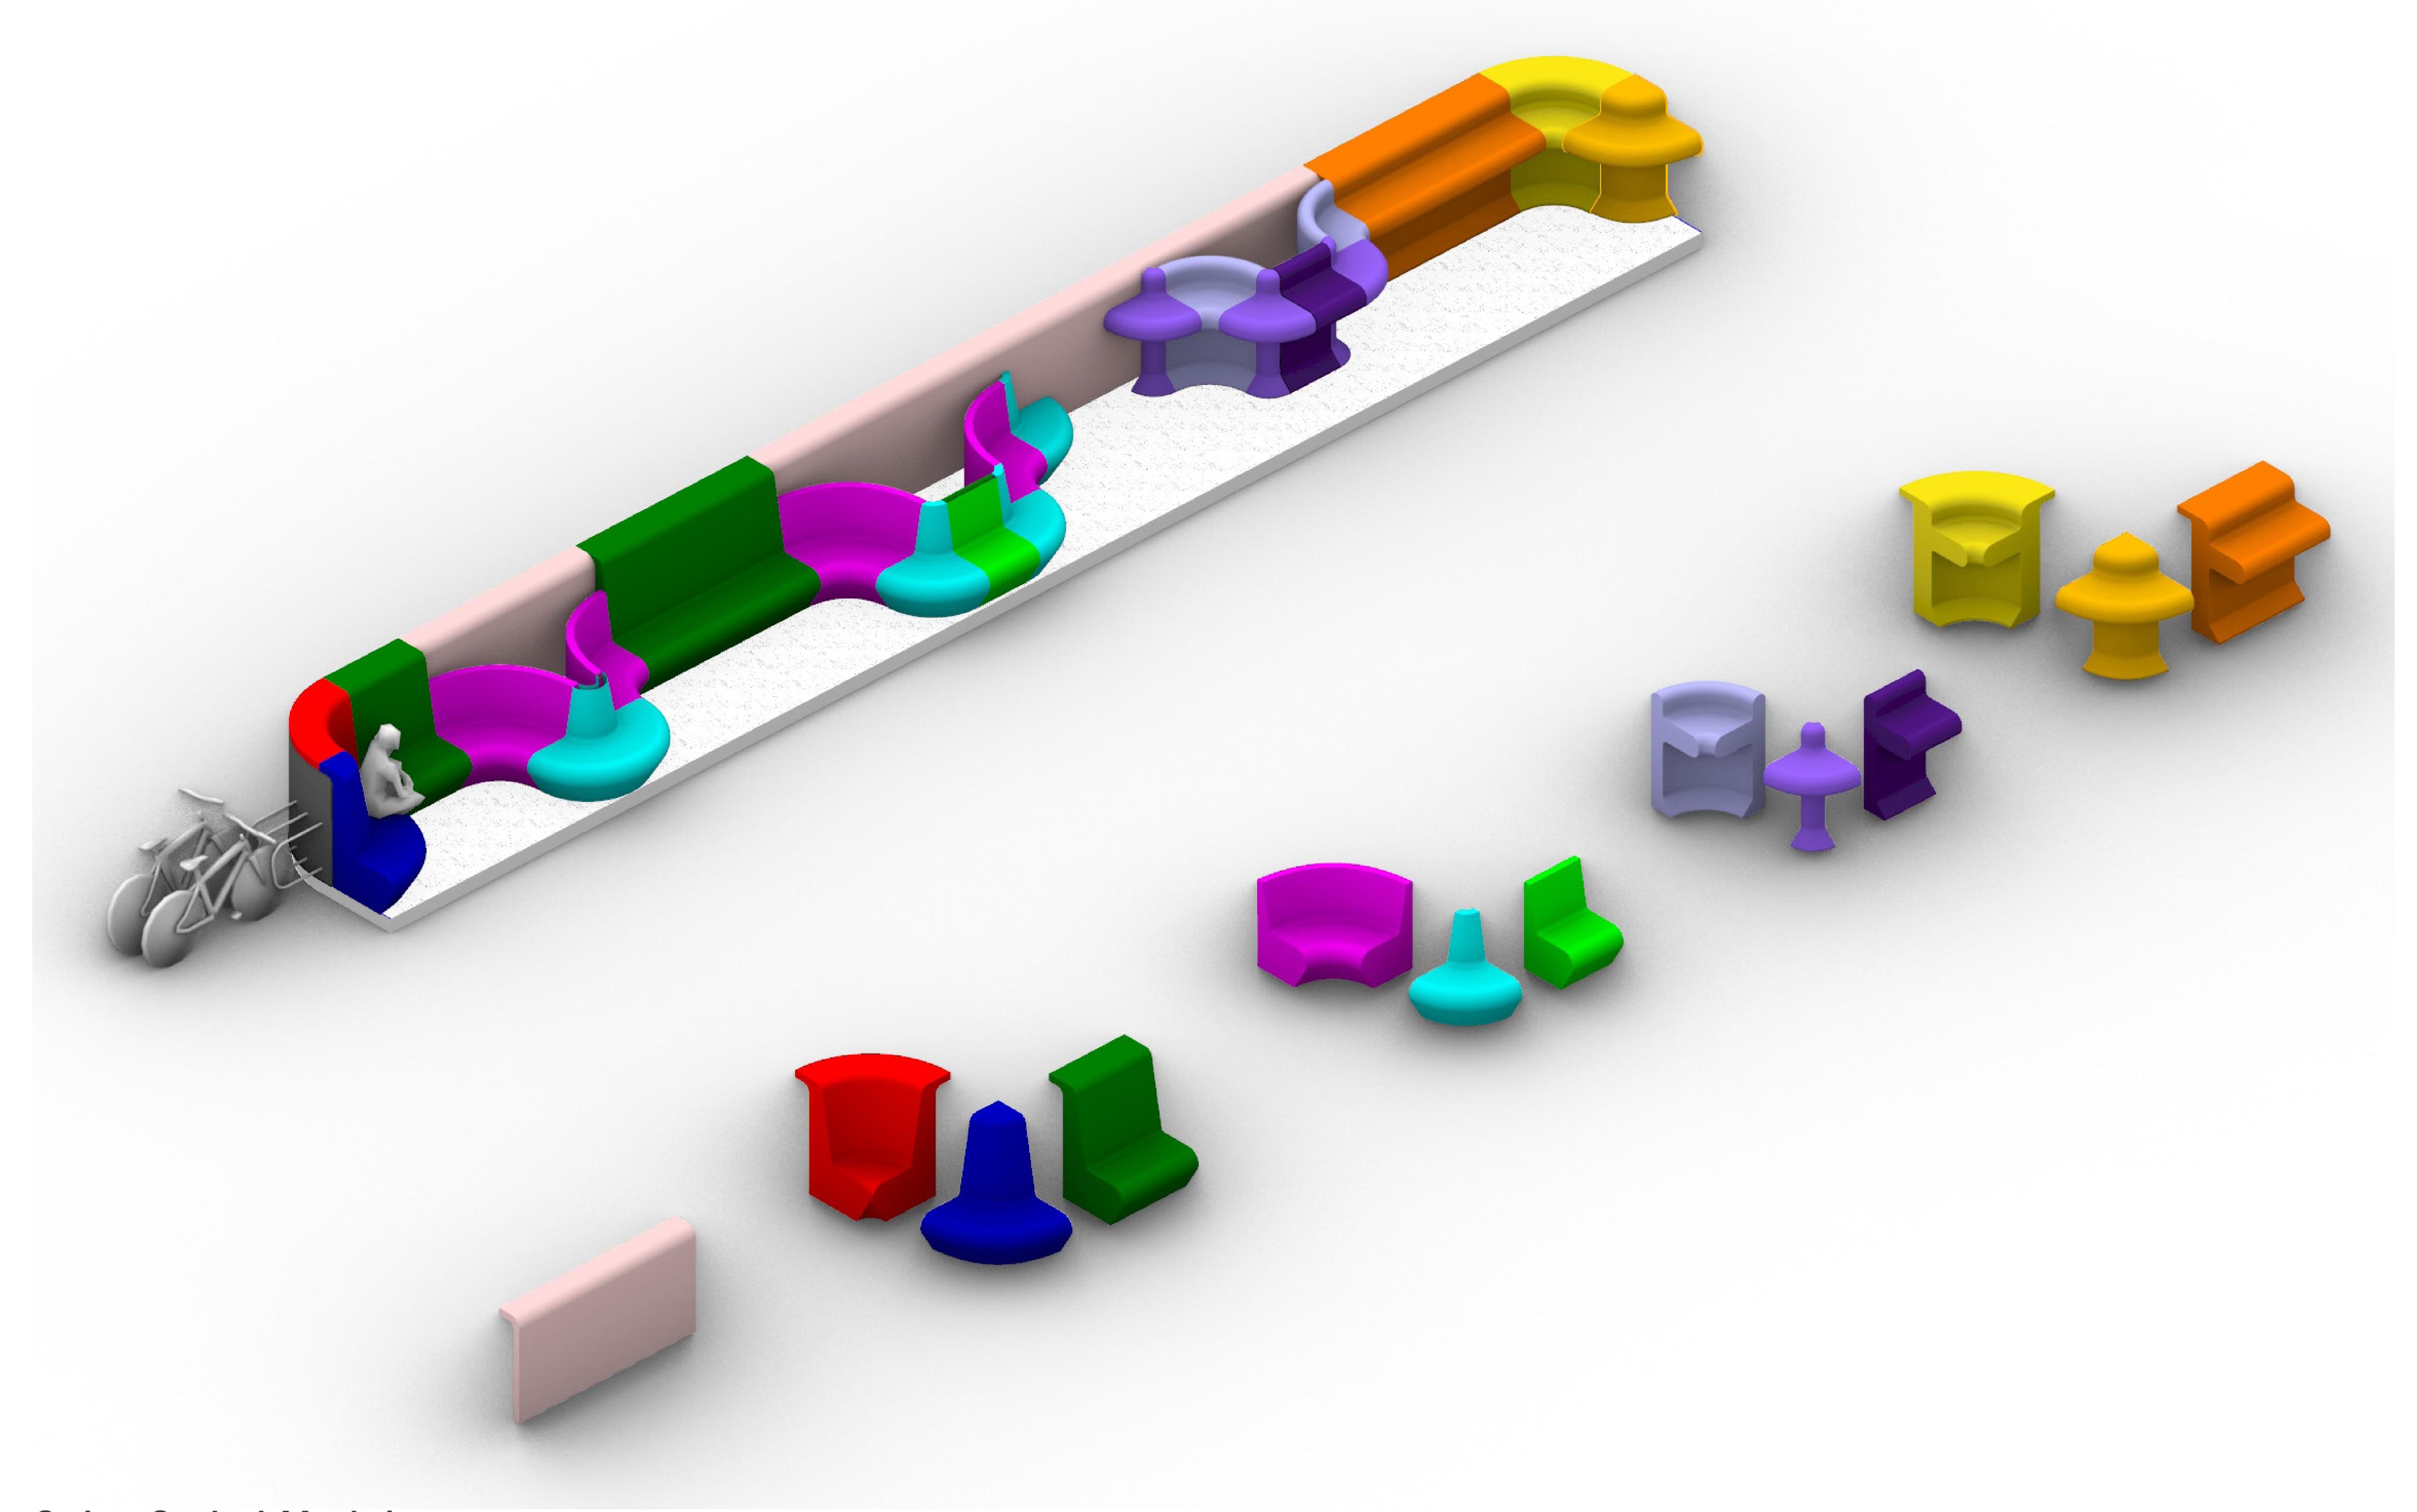

#### Precedents

Main Axometric With Shading Structure

Road Map

Integrally Colored Concrete
Smooth precast liner that can be a vibrant tone
aligning with it's coordinating business

**Board Formed Concrete** 

San Jose Al Fresco Parklets | Schematic Design | November 15, 2022

Customizable Parklet Ingredients

Inner Colorful liner with Natural Muted Exterior