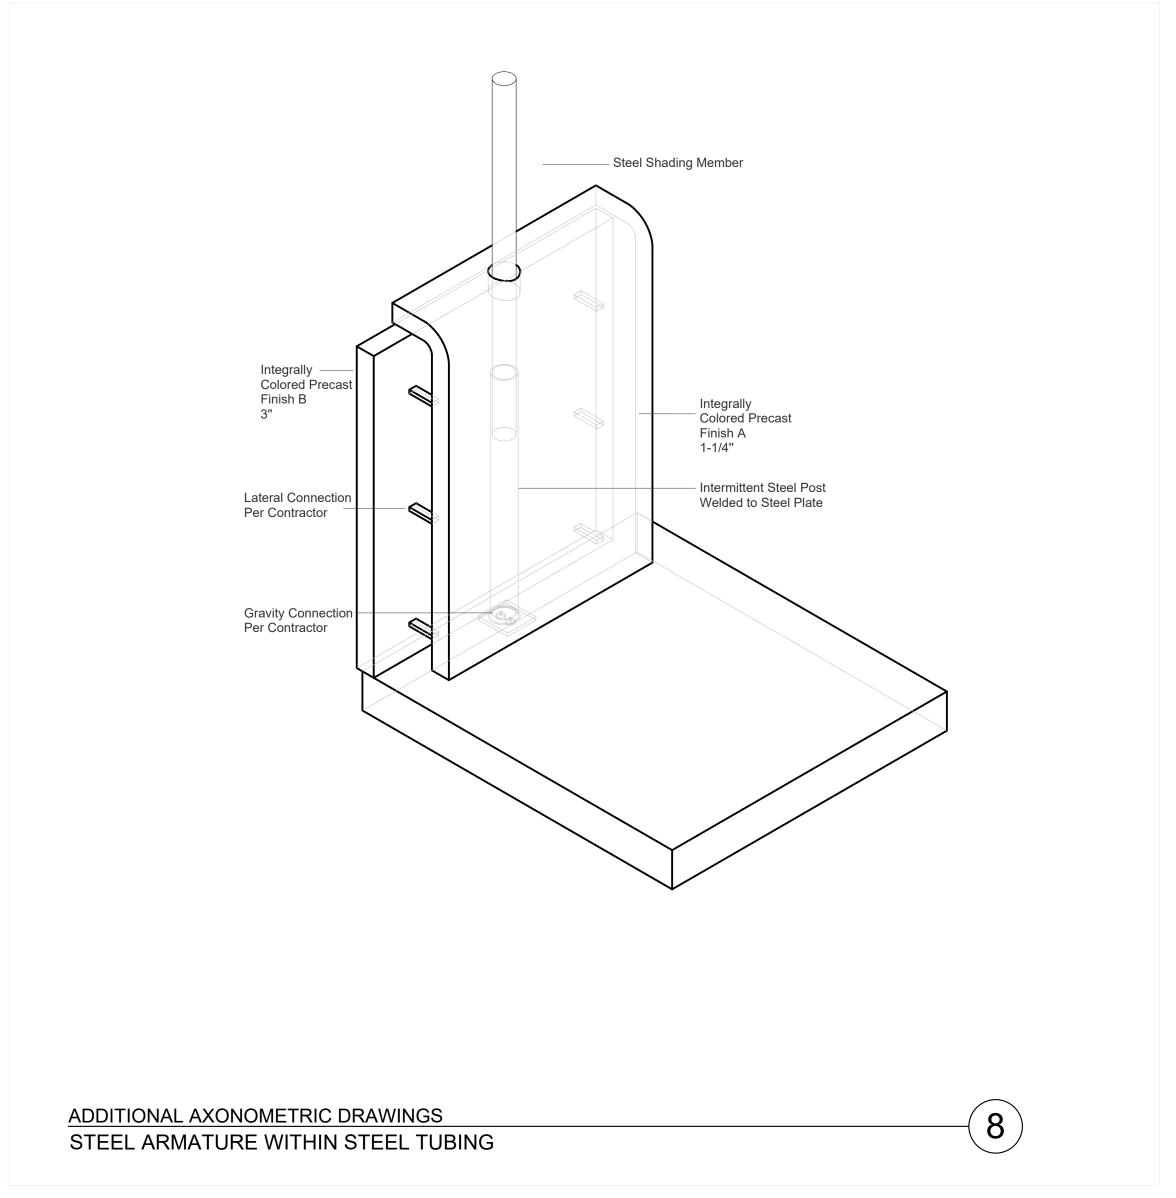

## **Elevation From Street**

Color Coded Modules

Parklet Customization Menu

PLAN 1/2"=1'-0" 1 C

9 A7.01 Public R.O.W. 6'-0" NTS Proposed Parklet Steel Shading Member Integrally Colored Precast Finish B 3" Integrally Colored Precast Finish A 1-1/4" Gravity Connection
Per Contractor Concrete Sla<u>b</u> 6" Min <u>1"=1'-0"</u> 7 STEEL SHADING SUPPORT