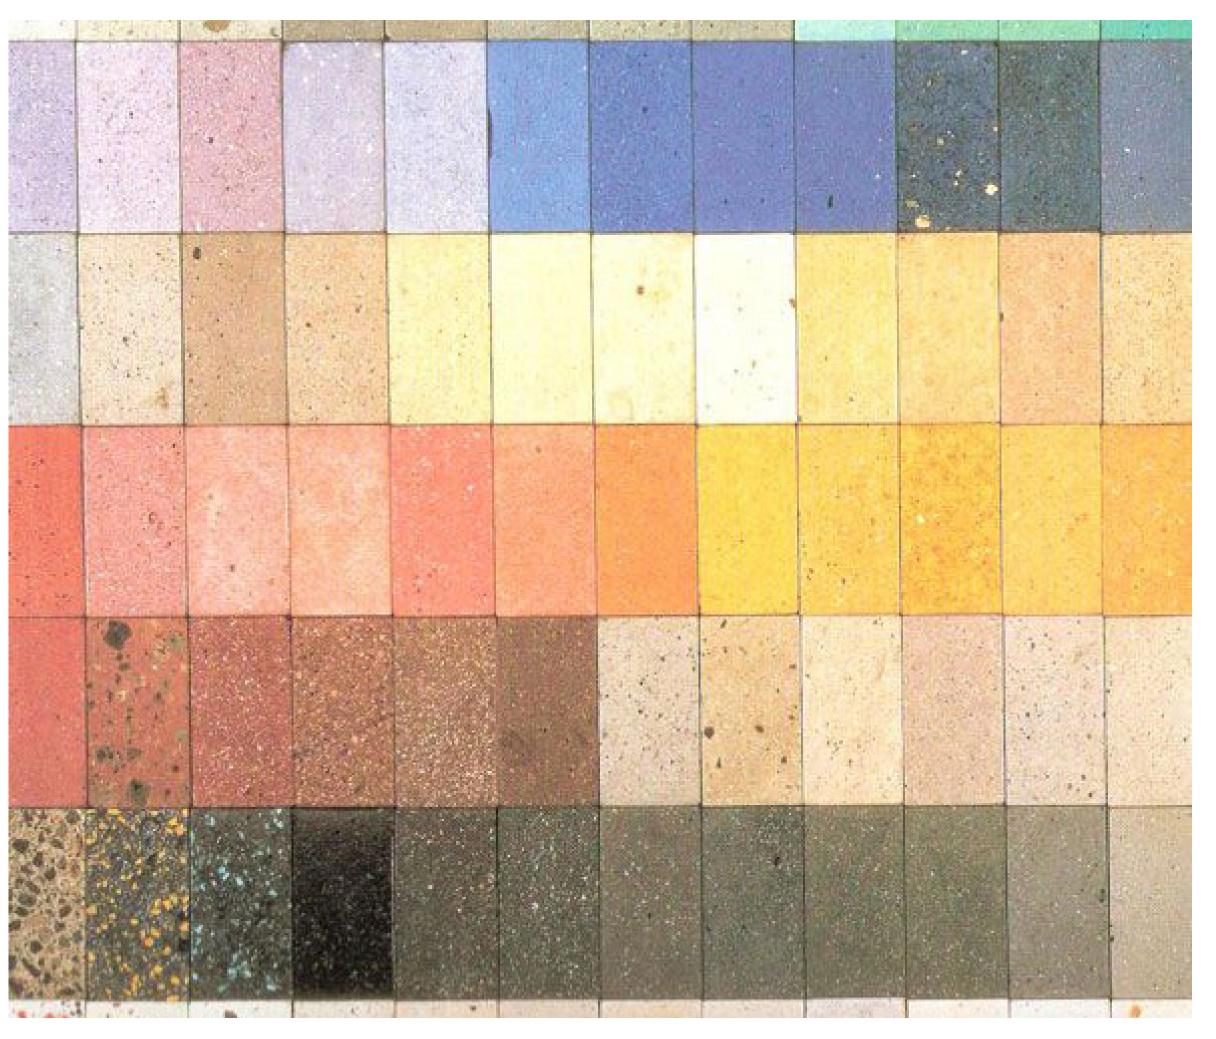

#### Precedents

Main Axometric With Shading Structure

Road Map

Integrally Colored Concrete
Smooth precast liner that can be a vibrant tone
aligning with it's coordinating business

**Board Formed Concrete** 

San Jose Al Fresco Parklets | Schematic Design | November 15, 2022

Customizable Parklet Ingredients

Inner Colorful liner with Natural Muted Exterior