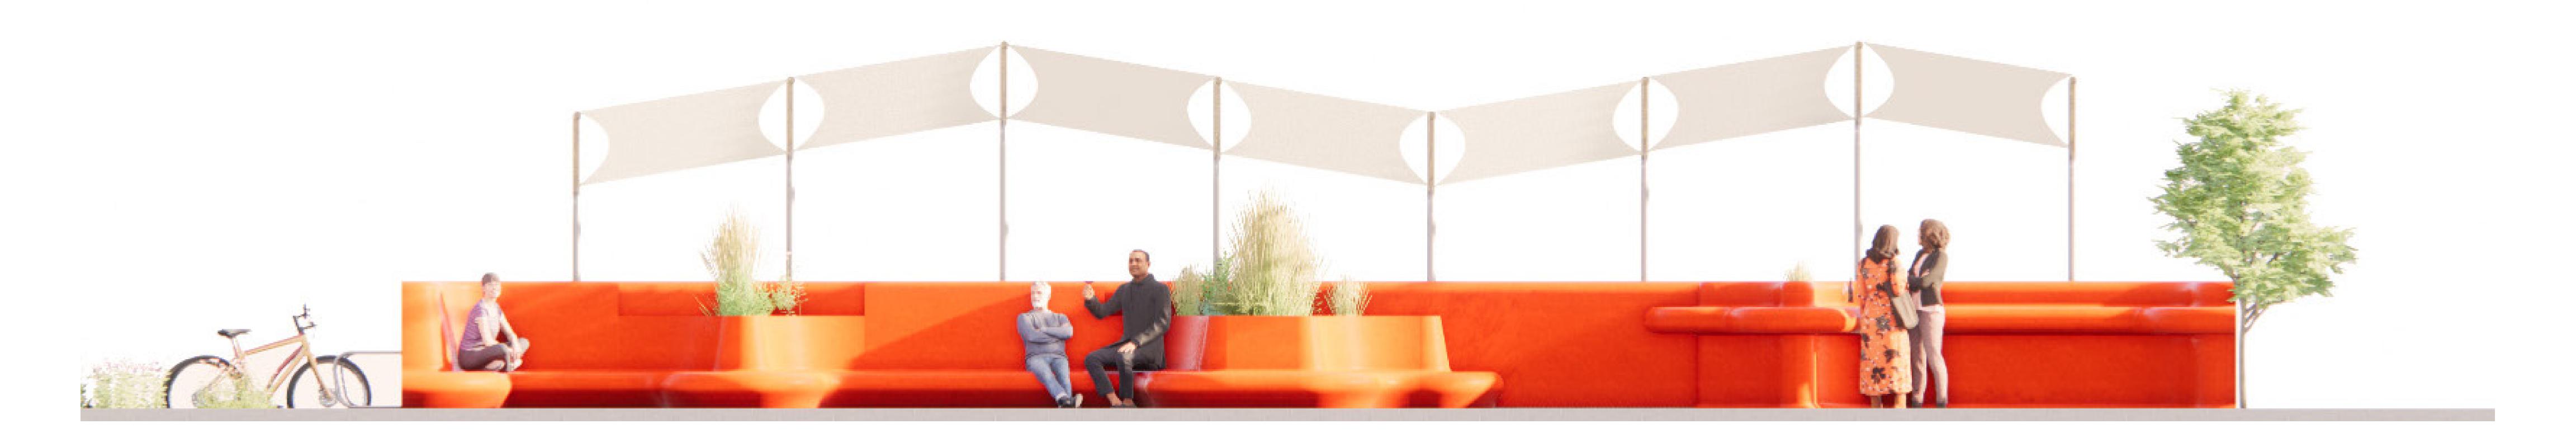

ign integration with the sidewalk.



The shade structure can begin to relate to the curvy nature of the design by using tensioned fabric to create curved edges



To maintain an organic material exterior, wooden planks or a wood sheet can wrap around the curvy built-in spaces.

#### Precedents



Main Axometric With Shading Structure



Road Map



Integrally Colored Concrete
Smooth precast liner that can be a vibrant tone
aligning with it's coordinating business





**Board Formed Concrete** 

Creates a nuetral shell to the vibrant liner of the parklet contrasting in it's texture and mimics a more organic exterior.



## Materials



Perspective A

**Board Formed Concrete** 

Perspective B



Integrally Colored Concrete



Perspectives





Perspective C Perspective D

## Perspectives



## Elevation From Sidewalk



## **Elevation From Street**



Color Coded Modules



Parklet Customization Menu



PLAN 1/2"=1'-0" 1 C

















9 A7.01 Public R.O.W. 6'-0" NTS Proposed Parklet Steel Shading Member Integrally Colored Precast Finish B 3" Integrally Colored Precast Finish A 1-1/4" Gravity Connection
Per Contractor Concrete Sla<u>b</u> 6" Min <u>1"=1'-0"</u> 7 STEEL SHADING SUPPORT

San Jose Al Fresco Parklets | Schematic Design | November 15, 2022





Customizable Parklet Ingredients

Inner Colorful liner with Natural Muted Exterior

### APPENDIX