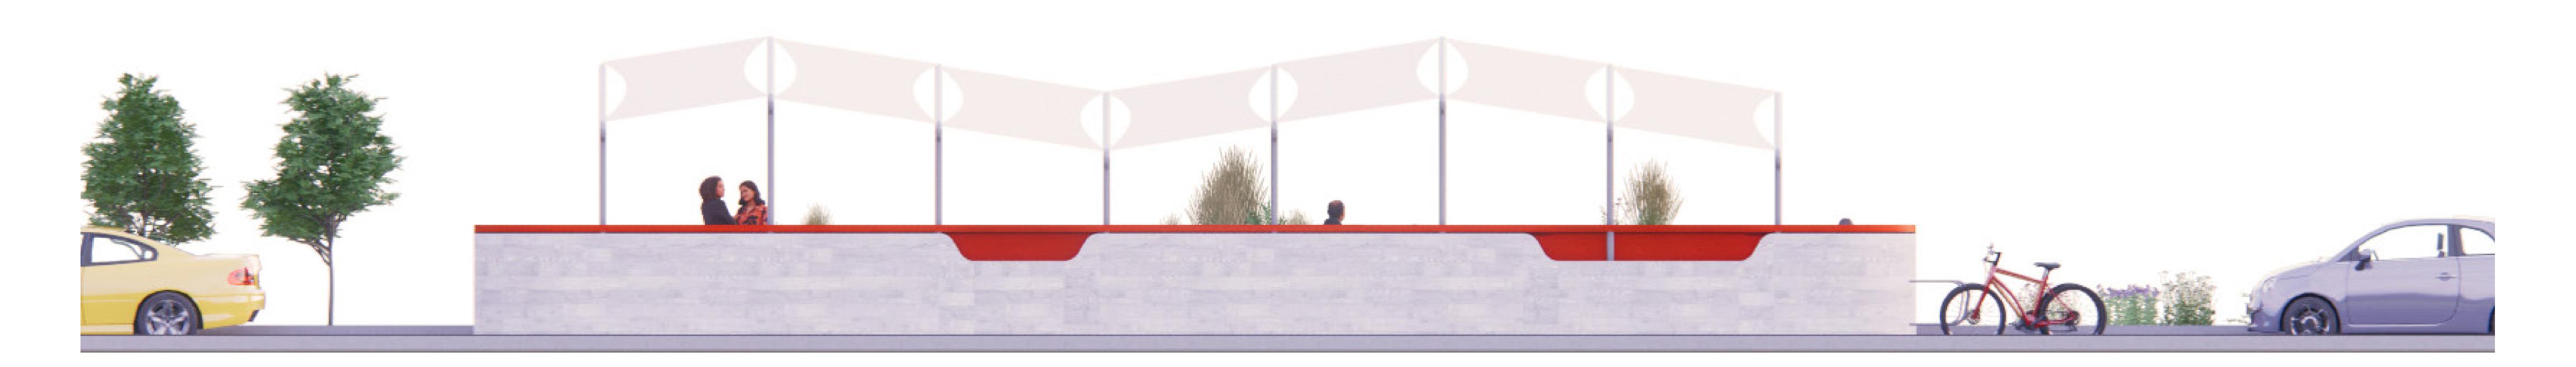

## **Elevation From Street**

Color Coded Modules

Parklet Customization Menu

PLAN 1/2"=1'-0" 1 C

9 A7.01 Public R.O.W. 6'-0" NTS Proposed Parklet Steel Shading Member Integrally Colored Precast Finish B 3" Integrally Colored Precast Finish A 1-1/4" Gravity Connection
Per Contractor Concrete Sla<u>b</u> 6" Min <u>1"=1'-0"</u> 7 STEEL SHADING SUPPORT