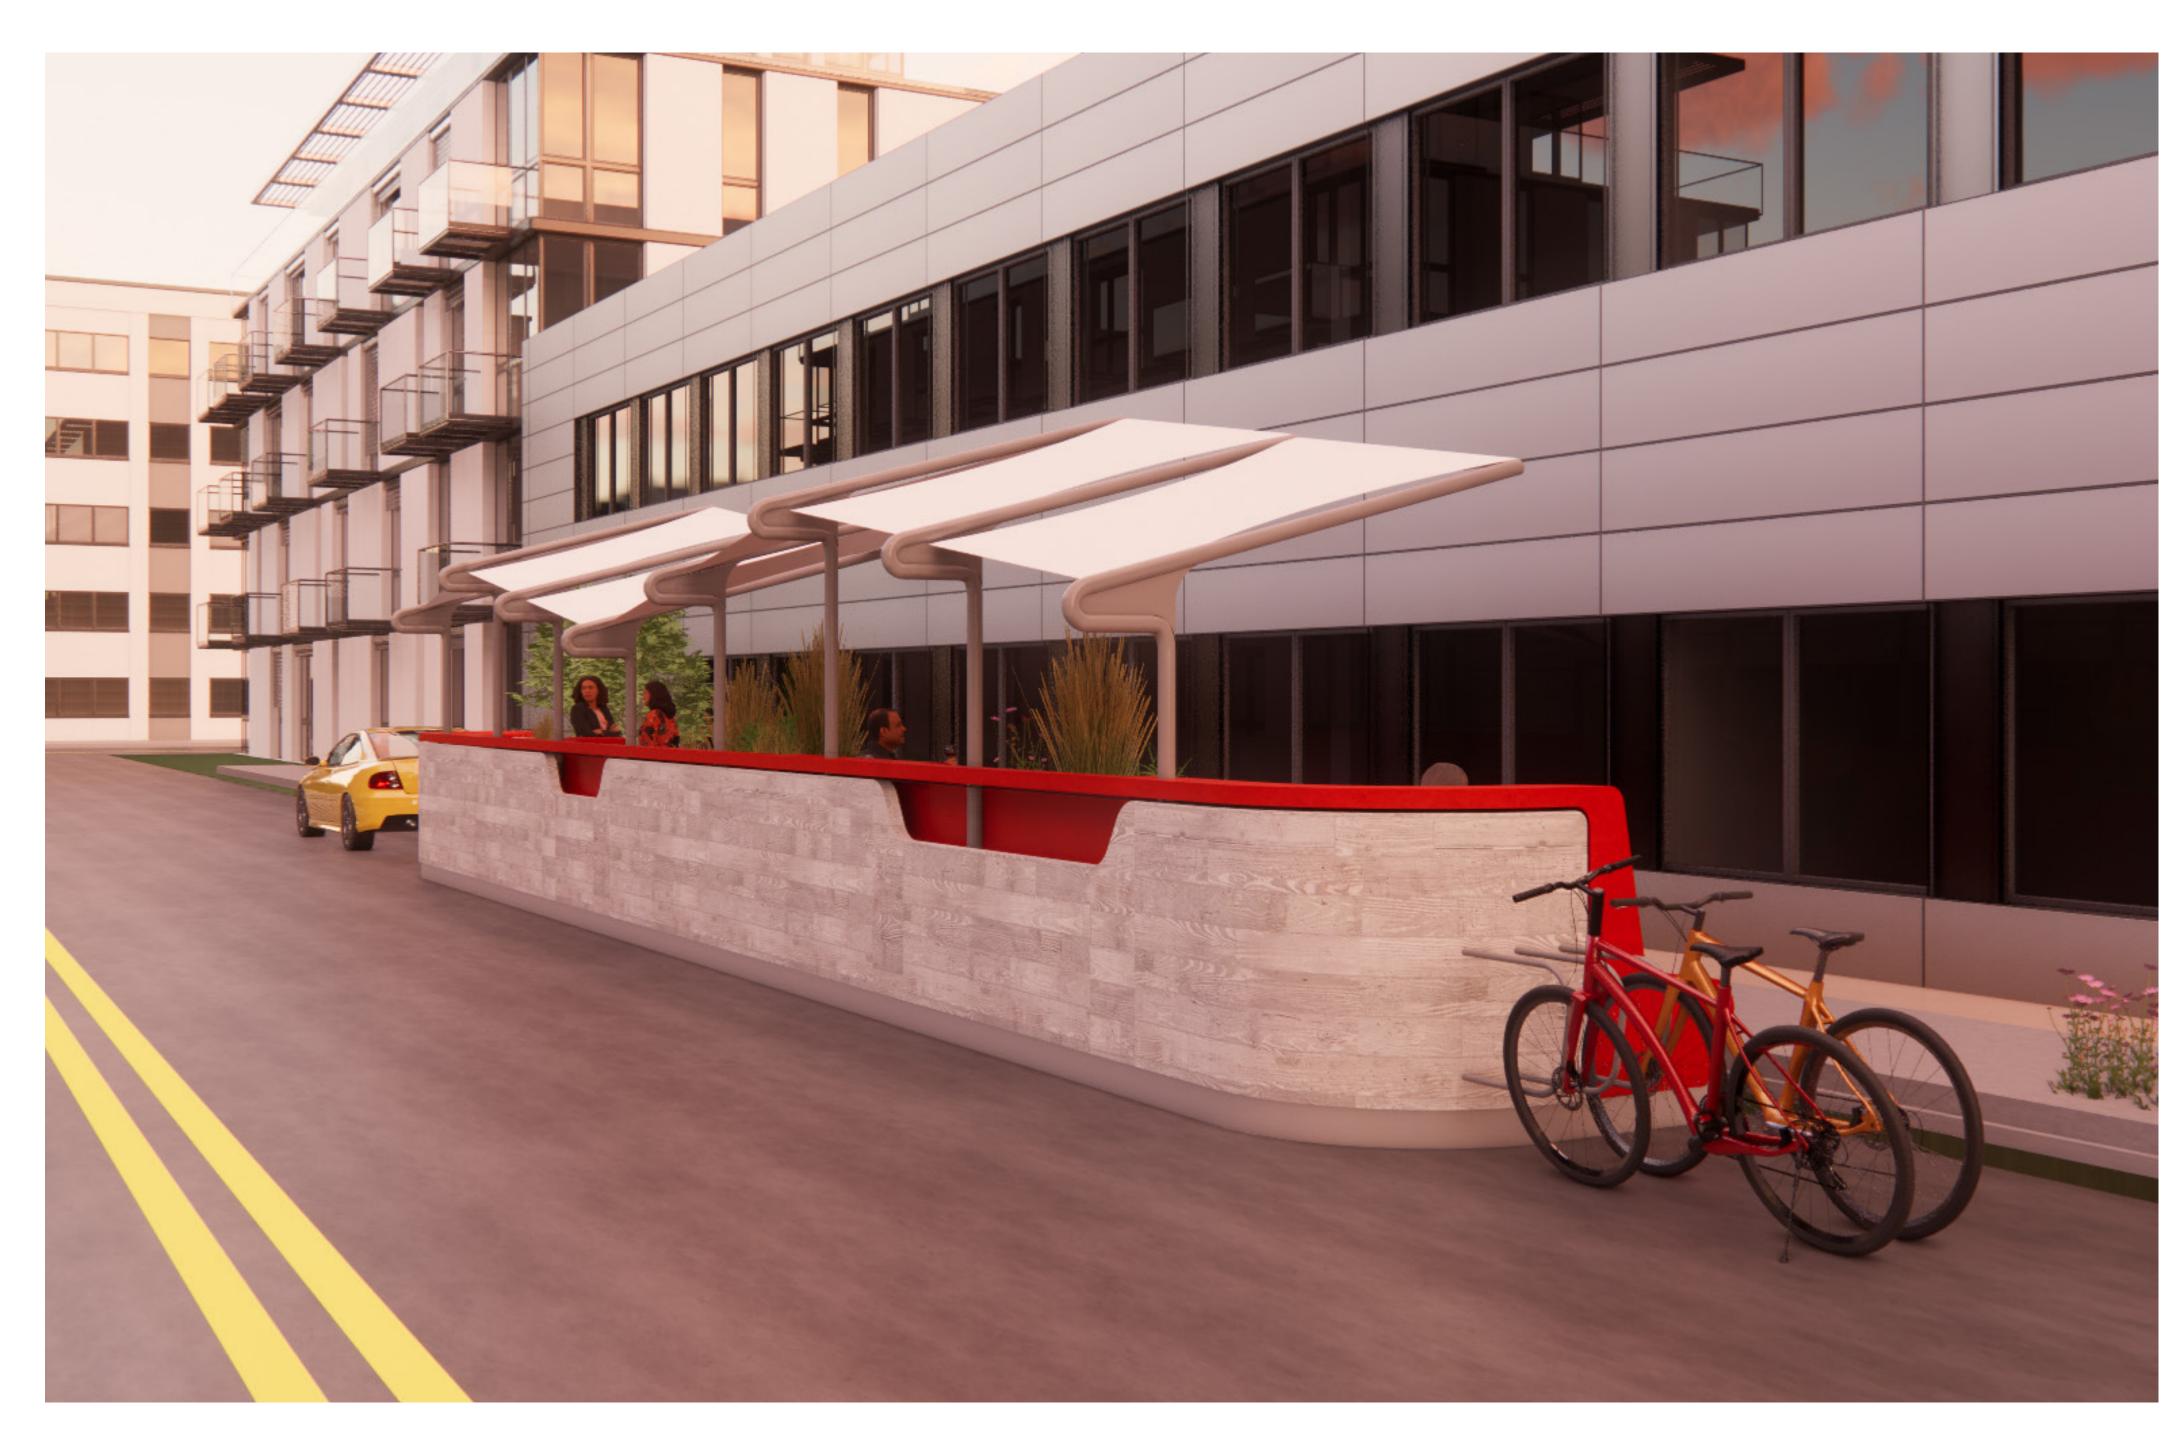

**05**Perspectives

10 Appendix

The wooden planks as a street facing material in conjunction with the plants begin to introduce an organic presence in the city

Above is another example of the post tensioned fabric creating an angular geometry

There is a variety of shading structures that consist of an armature that slips into specific points of the parklet.

The bottom left precedent is an example of the parklet's design integration with the sidewalk.

The shade structure can begin to relate to the curvy nature of the design by using tensioned fabric to create curved edges

To maintain an organic material exterior, wooden planks or a wood sheet can wrap around the curvy built-in spaces.

#### Precedents

Main Axometric With Shading Structure

Road Map

Integrally Colored Concrete
Smooth precast liner that can be a vibrant tone
aligning with it's coordinating business

**Board Formed Concrete** 

## Materials

Perspective A

**Board Formed Concrete** 

Perspective B

Integrally Colored Concrete

Perspectives

Perspective C Perspective D