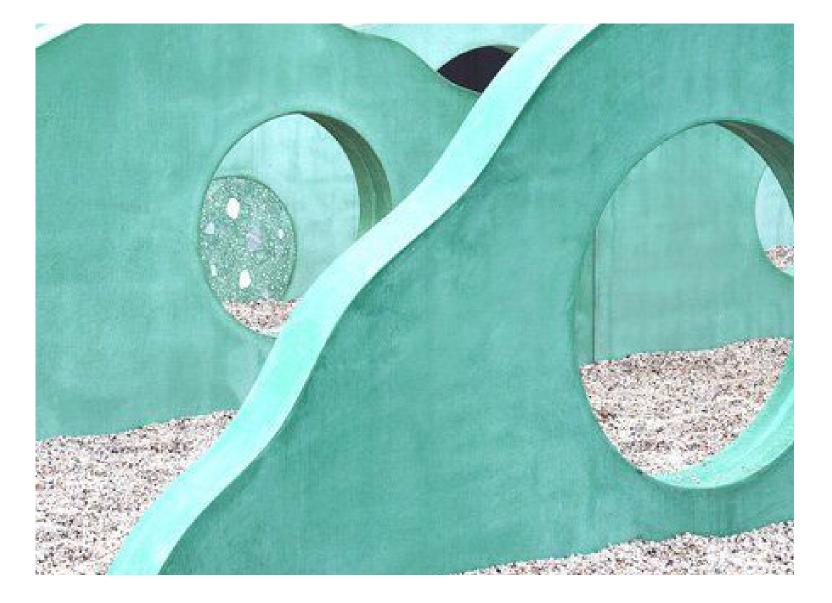

#### Precedents

Main Axometric With Shading Structure

Road Map

Integrally Colored Concrete
Smooth precast liner that can be a vibrant tone
aligning with it's coordinating business

**Board Formed Concrete** 

Creates a nuetral shell to the vibrant liner of the parklet contrasting in it's texture and mimics a more organic exterior.