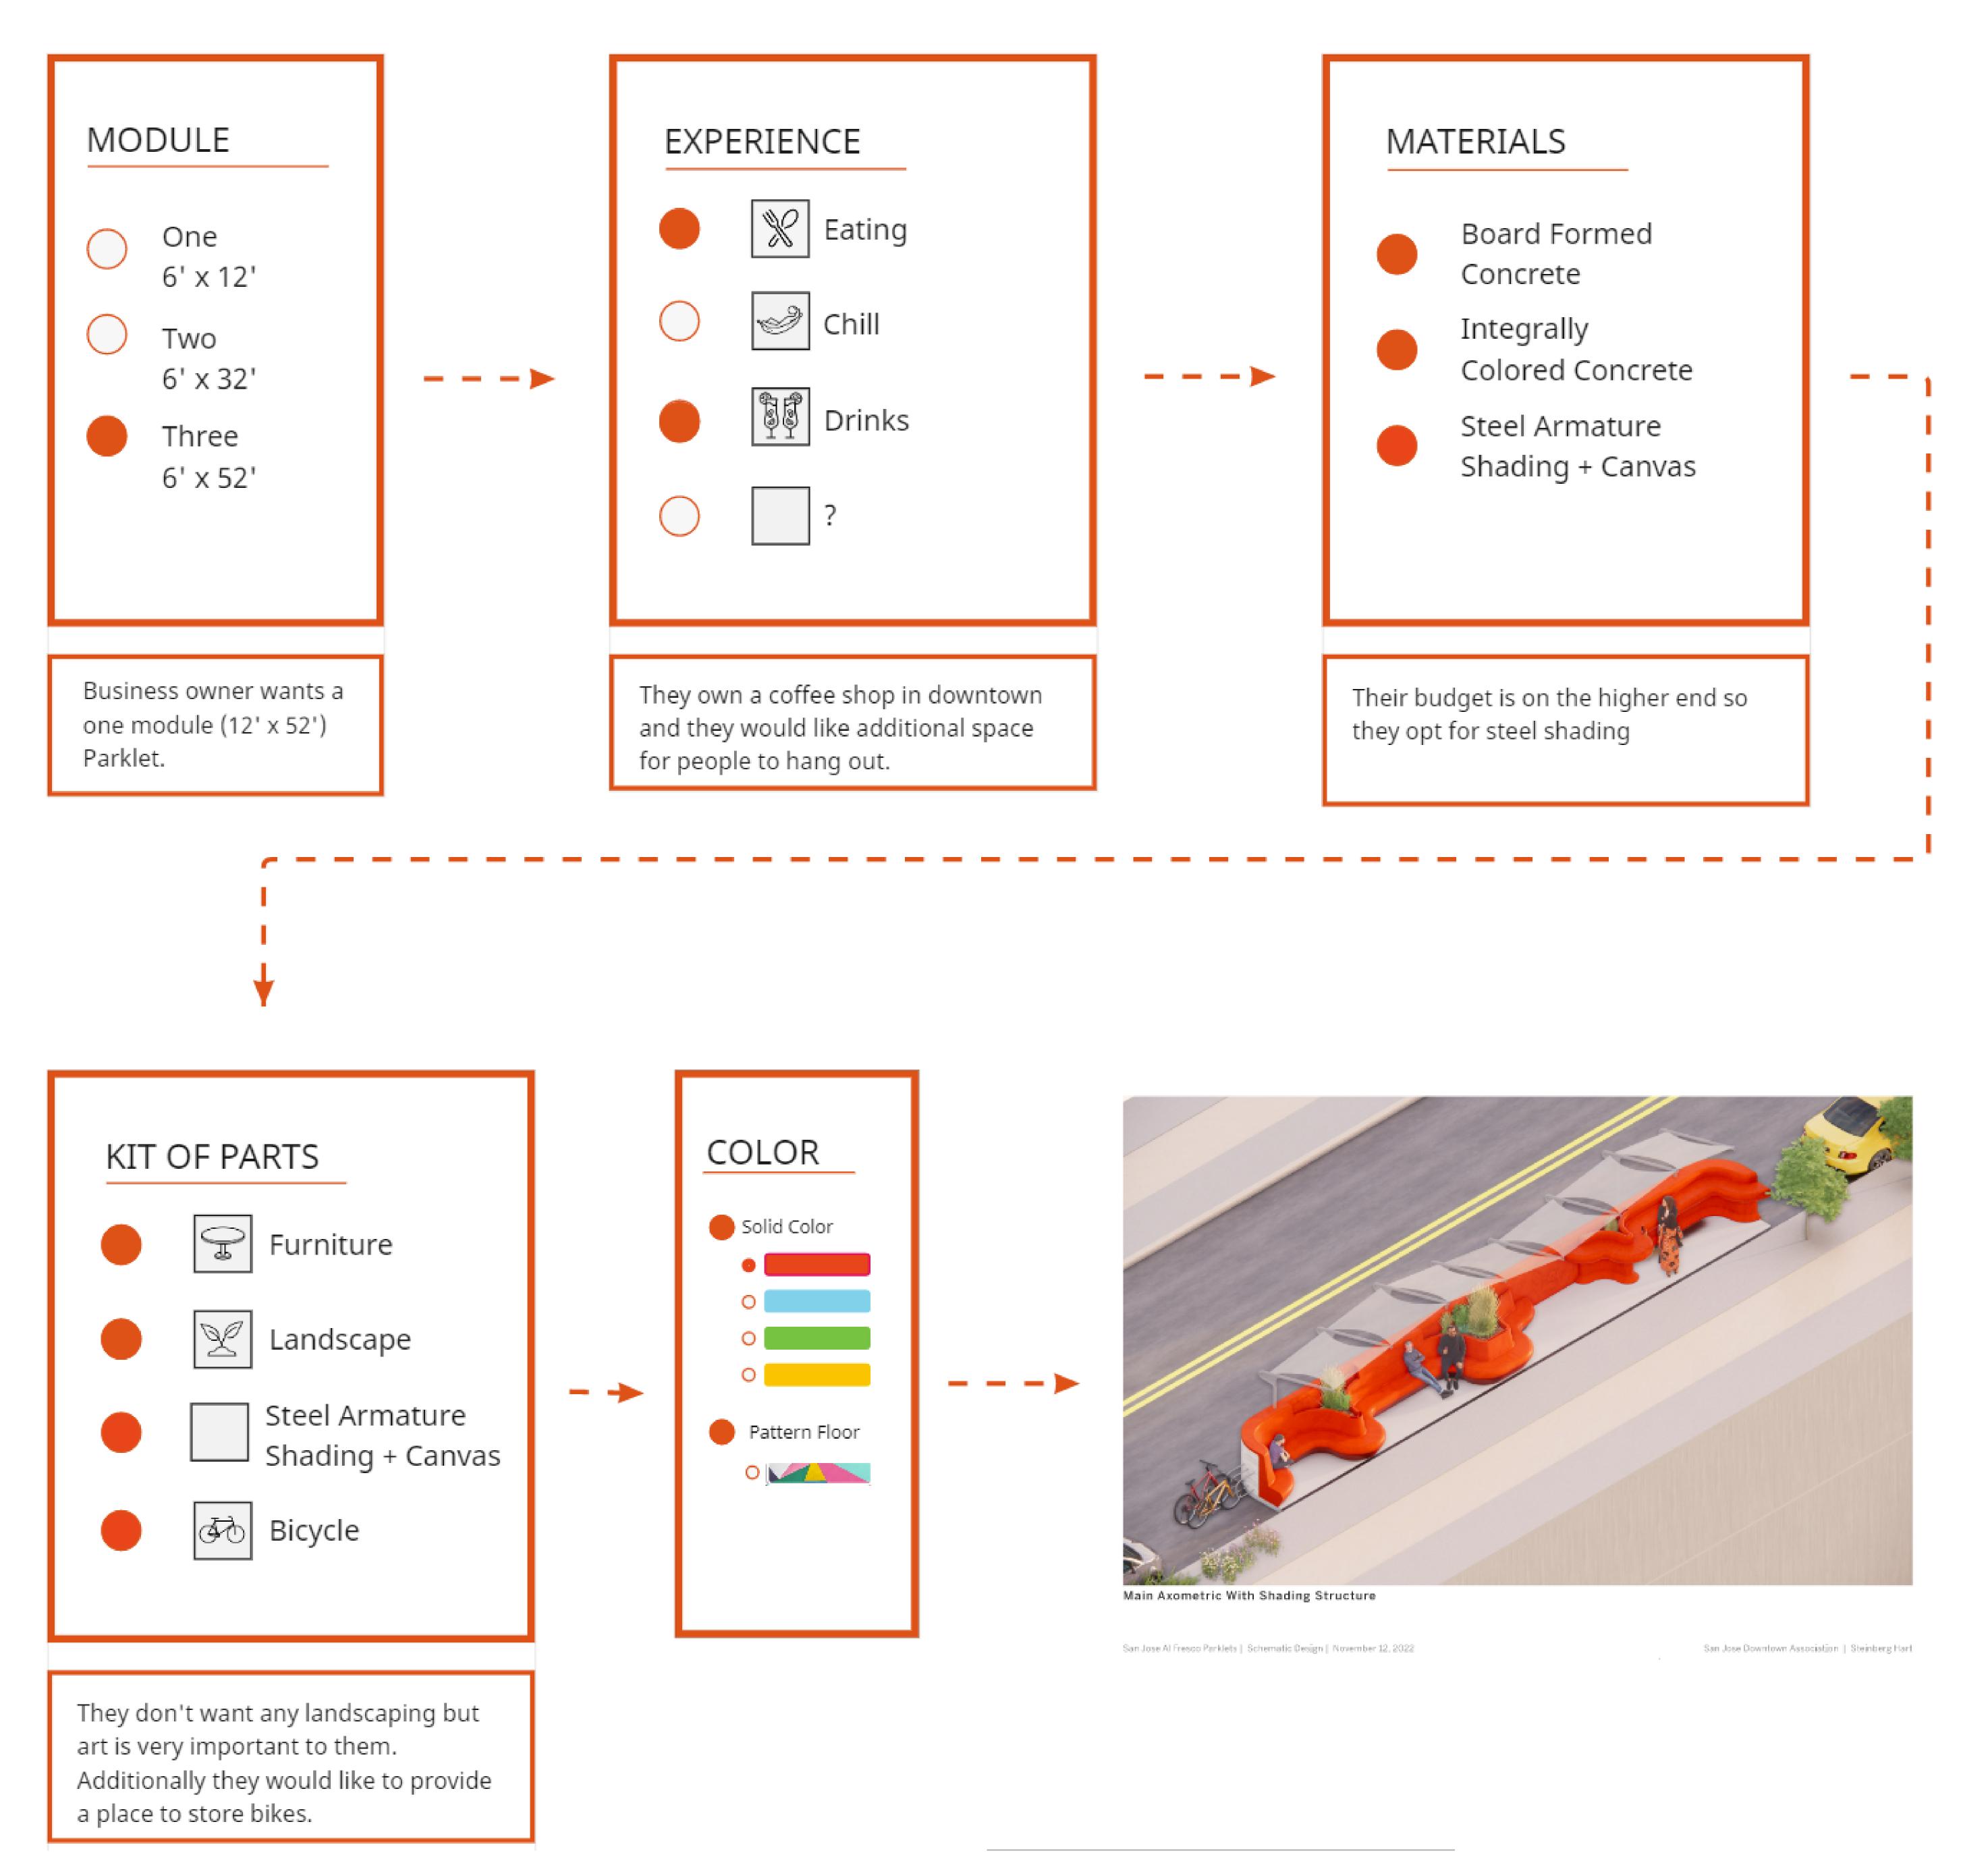

#### Precedents

Main Axometric With Shading Structure

Road Map

Integrally Colored Concrete
Smooth precast liner that can be a vibrant tone
aligning with it's coordinating business

**Board Formed Concrete** 

## Materials

Perspective A

**Board Formed Concrete** 

Perspective B

Integrally Colored Concrete

Perspectives

Perspective C Perspective D

San Jose Al Fresco Parklets | Schematic Design | November 15, 2022

Customizable Parklet Ingredients

Inner Colorful liner with Natural Muted Exterior