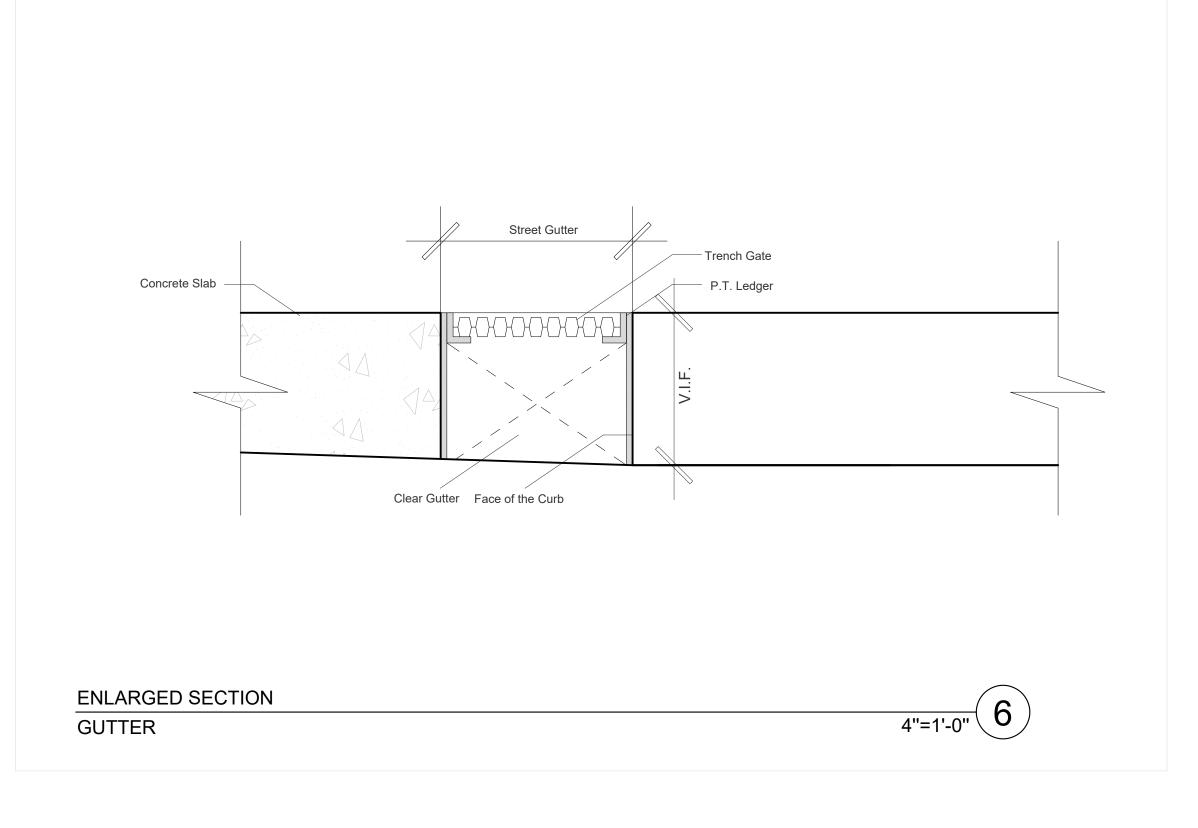

## **Elevation From Street**

Color Coded Modules

Parklet Customization Menu

PLAN 1/2"=1'-0" 1 C

9 A7.01 Public R.O.W. 6'-0" NTS Proposed Parklet Steel Shading Member Integrally Colored Precast Finish B 3" Integrally Colored Precast Finish A 1-1/4" Gravity Connection
Per Contractor Concrete Sla<u>b</u> 6" Min <u>1"=1'-0"</u> 7 STEEL SHADING SUPPORT