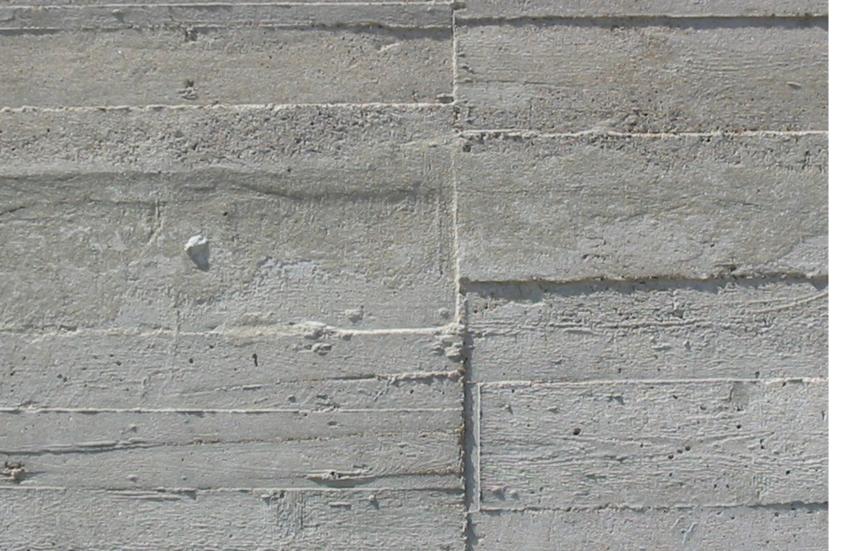

#### Precedents

Main Axometric With Shading Structure

Road Map

Integrally Colored Concrete
Smooth precast liner that can be a vibrant tone
aligning with it's coordinating business

**Board Formed Concrete** 

Creates a nuetral shell to the vibrant liner of the parklet contrasting in it's texture and mimics a more organic exterior.

## Materials

Perspective A

**Board Formed Concrete** 

Perspective B

Integrally Colored Concrete

Perspectives

Perspective C Perspective D