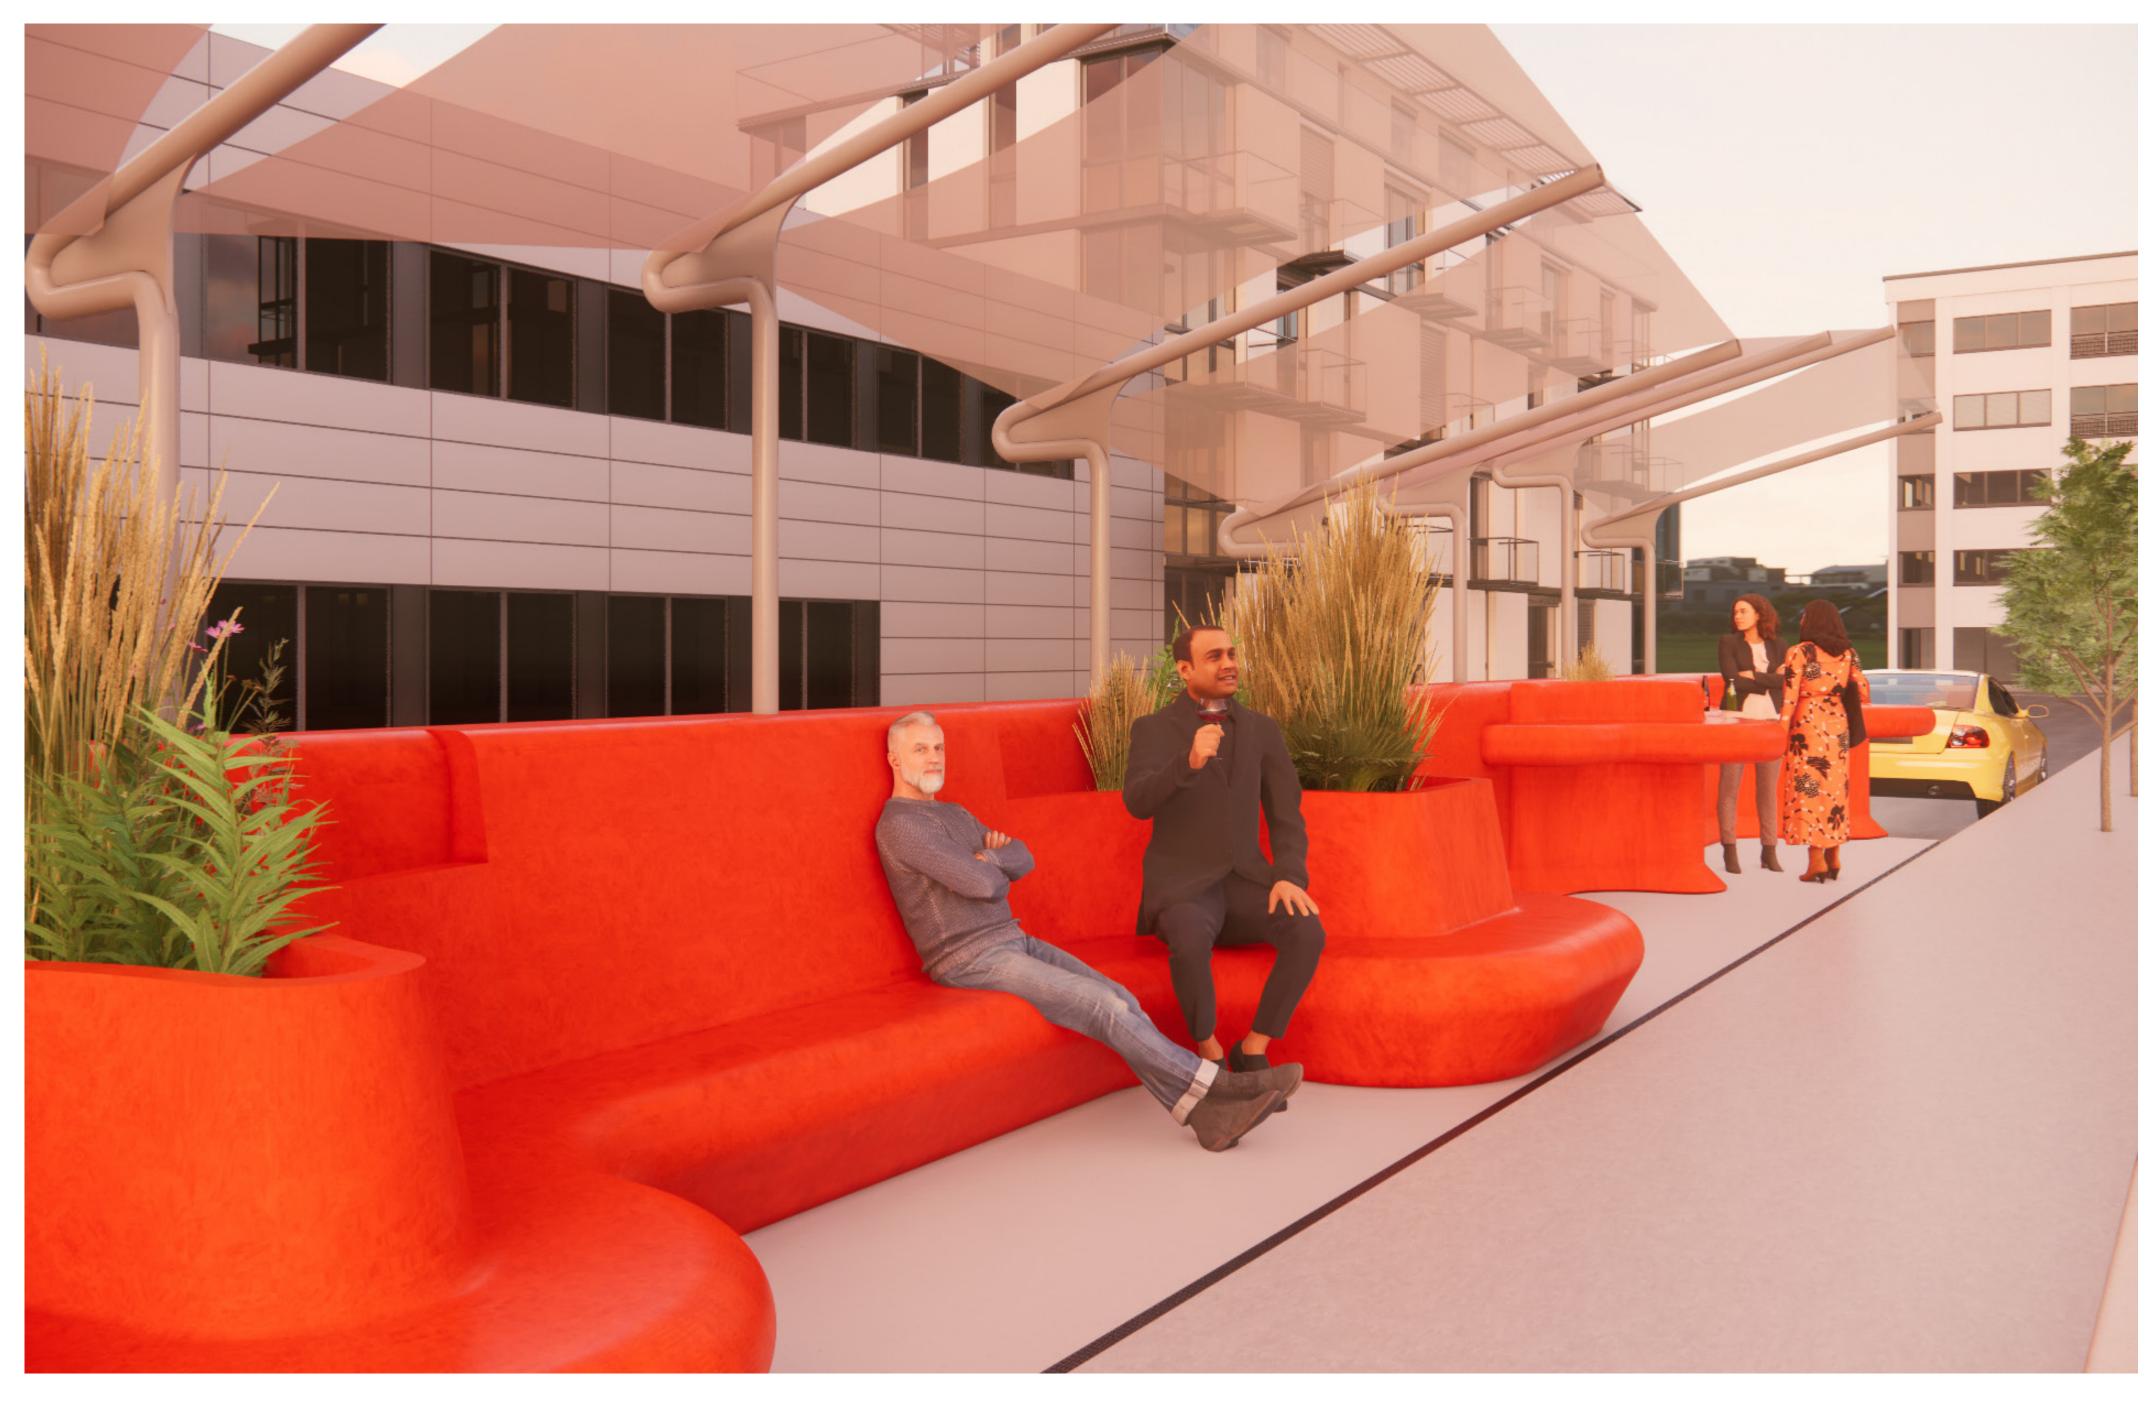

eft precedent is an example of the parklet's design integration with the sidewalk.



The shade structure can begin to relate to the curvy nature of the design by using tensioned fabric to create curved edges



To maintain an organic material exterior, wooden planks or a wood sheet can wrap around the curvy built-in spaces.

#### Precedents



Main Axometric With Shading Structure



Road Map



Integrally Colored Concrete
Smooth precast liner that can be a vibrant tone
aligning with it's coordinating business





**Board Formed Concrete** 

Creates a nuetral shell to the vibrant liner of the parklet contrasting in it's texture and mimics a more organic exterior.



## Materials



Perspective A

**Board Formed Concrete** 

Perspective B



Integrally Colored Concrete



Perspectives





Perspective C Perspective D

## Perspectives



## Elevation From Sidewalk



## **Elevation From Street**



Color Coded Modules



Parklet Customization Menu



PLAN 1/2"=1'-0" 1 C

















9 A7.01 Public R.O.W. 6'-0" NTS Proposed Parklet Steel Shading Member Integrally Colored Precast Finish B 3" Integrally Colored Precast Finish A 1-1/4" Gravity Connection
Per Contractor Concrete Sla<u>b</u> 6" Min <u>1"=1'-0"</u> 7 STEEL SHADING SUPPORT

San Jose Al Fresco Parklets | Schematic Design | November 15, 2022





Customizable Parklet Ingredients

Inner Colorful liner with Natural Muted Exterior

### APPENDIX