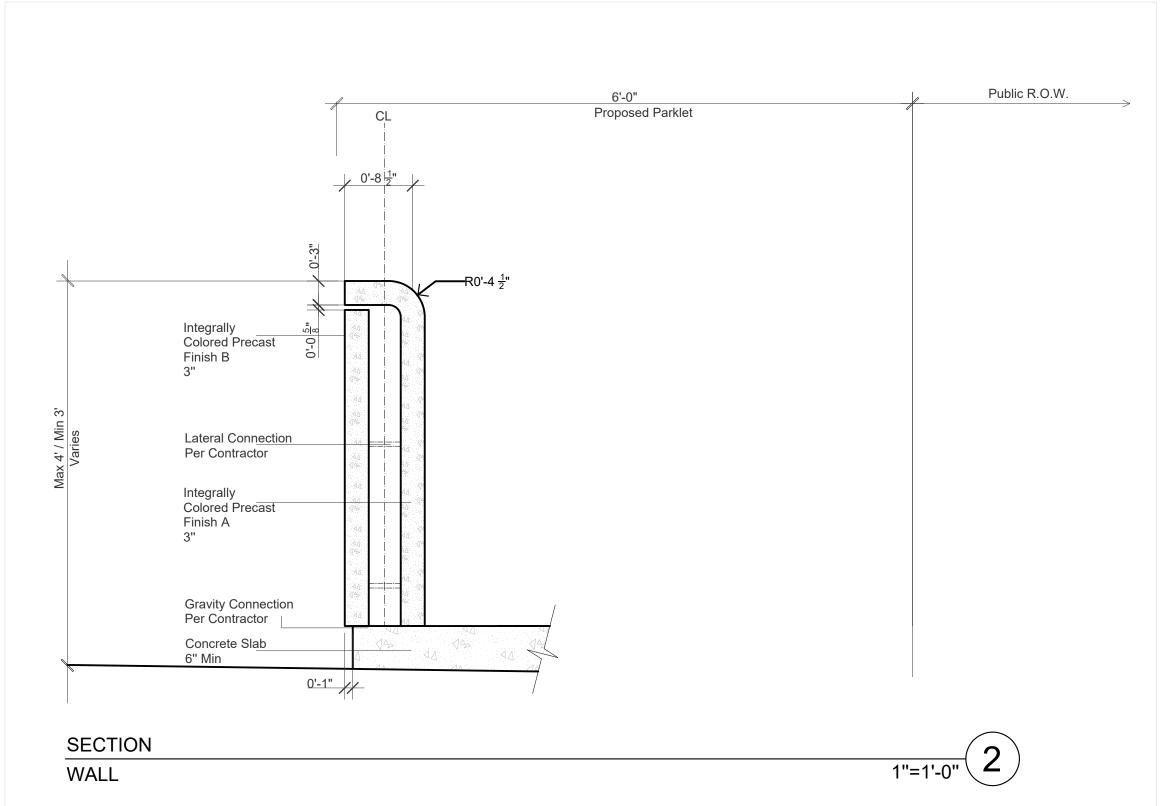

## **Elevation From Street**

Color Coded Modules

Parklet Customization Menu

PLAN 1/2"=1'-0" 1 C

9 A7.01 Public R.O.W. 6'-0" NTS Proposed Parklet Steel Shading Member Integrally Colored Precast Finish B 3" Integrally Colored Precast Finish A 1-1/4" Gravity Connection
Per Contractor Concrete Sla<u>b</u> 6" Min <u>1"=1'-0"</u> 7 STEEL SHADING SUPPORT