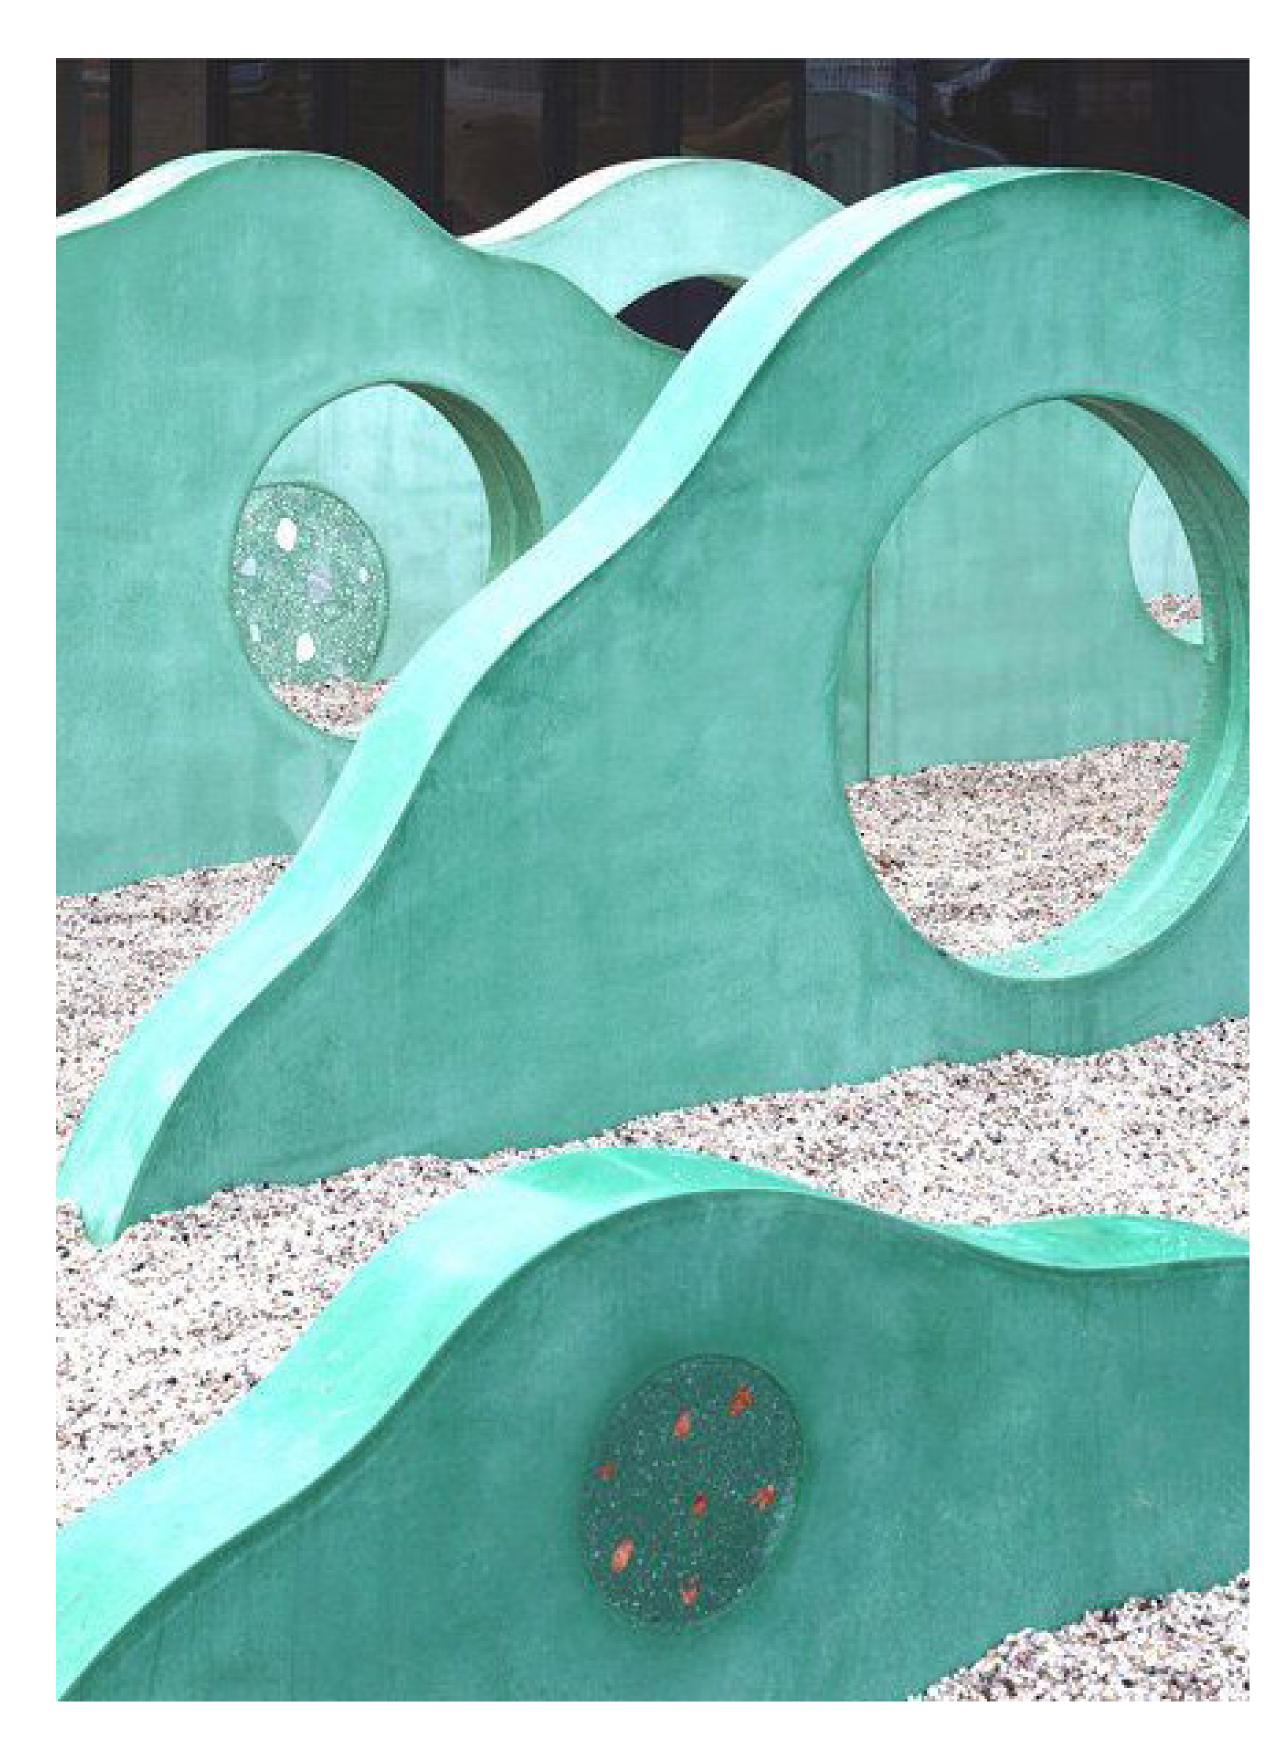

#### Precedents

Main Axometric With Shading Structure

Road Map

Integrally Colored Concrete
Smooth precast liner that can be a vibrant tone
aligning with it's coordinating business

**Board Formed Concrete** 

Creates a nuetral shell to the vibrant liner of the parklet contrasting in it's texture and mimics a more organic exterior.

## Materials

Perspective A

**Board Formed Concrete** 

Perspective B

Integrally Colored Concrete

Perspectives

Perspective C Perspective D