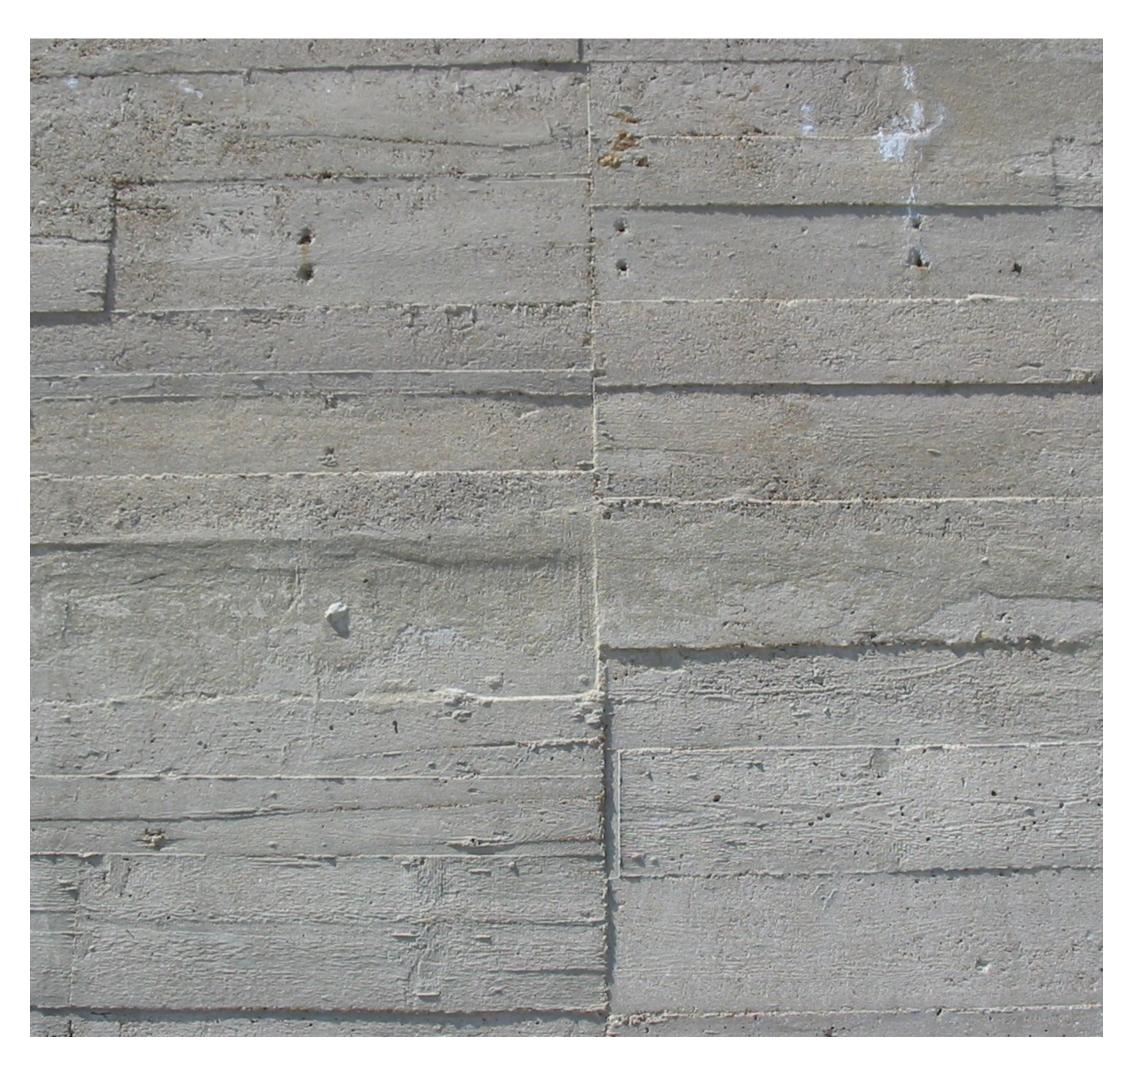

#### Precedents

Main Axometric With Shading Structure

Road Map

Integrally Colored Concrete
Smooth precast liner that can be a vibrant tone
aligning with it's coordinating business

**Board Formed Concrete** 

Creates a nuetral shell to the vibrant liner of the parklet contrasting in it's texture and mimics a more organic exterior.

## Materials

Perspective A

**Board Formed Concrete** 

Perspective B

Integrally Colored Concrete

Perspectives

Perspective C Perspective D