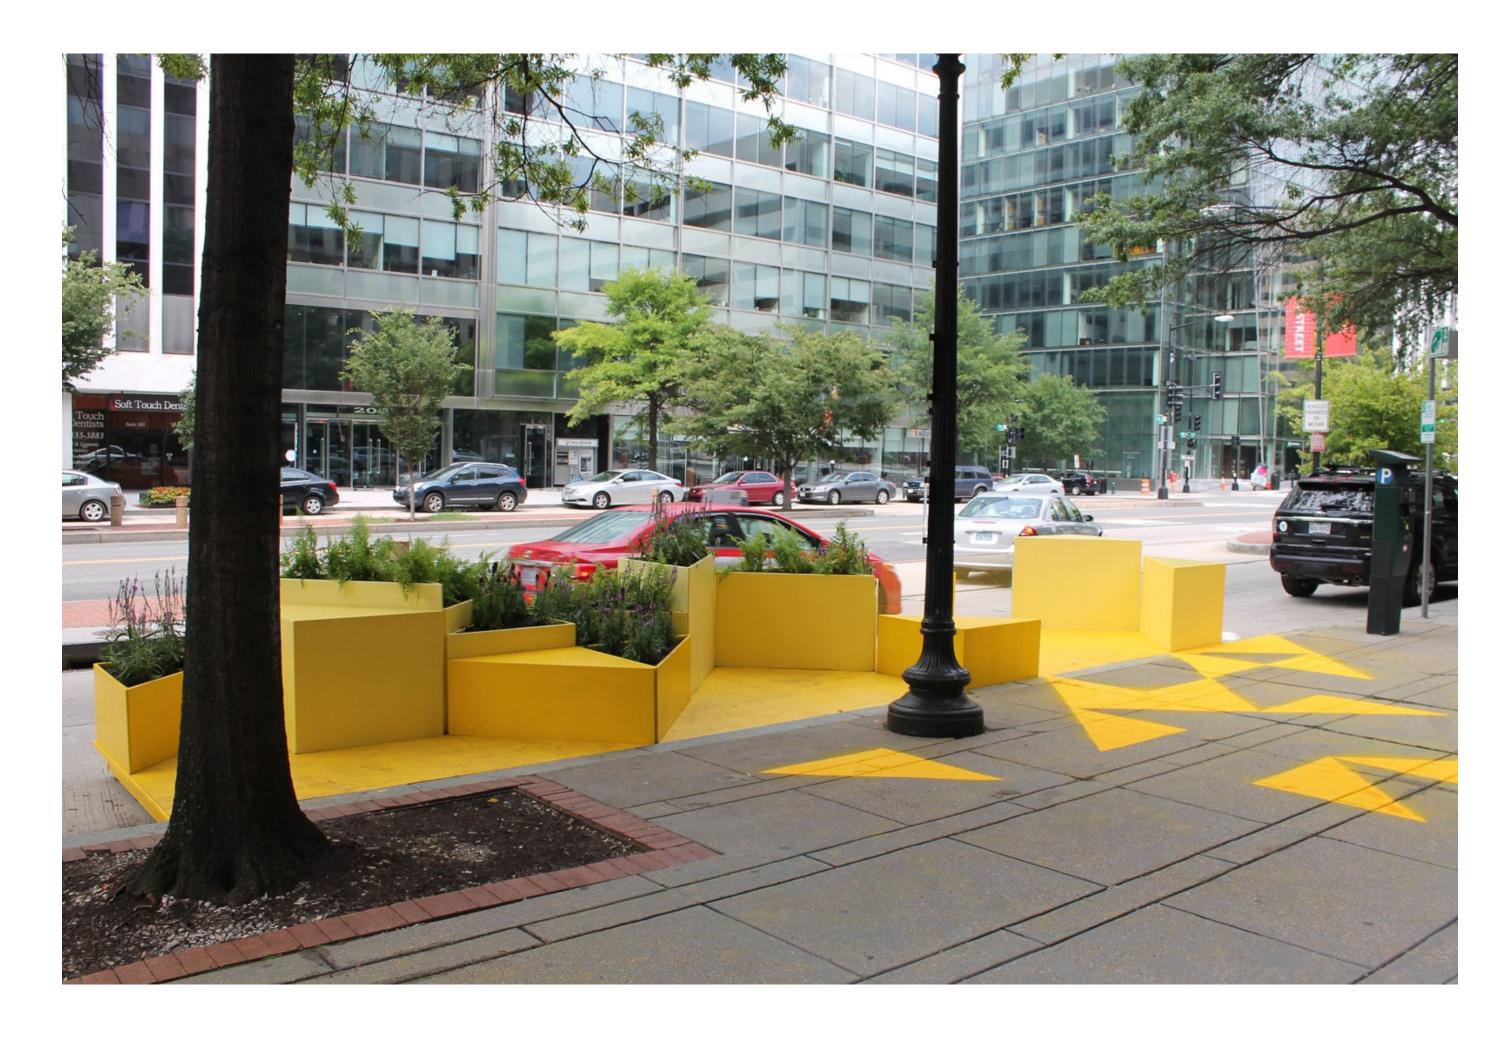

There is a variety of shading structures that consist of an armature that slips into specific points of the parklet.

The bottom left precedent is an example of the parklet's design integration with the sidewalk.