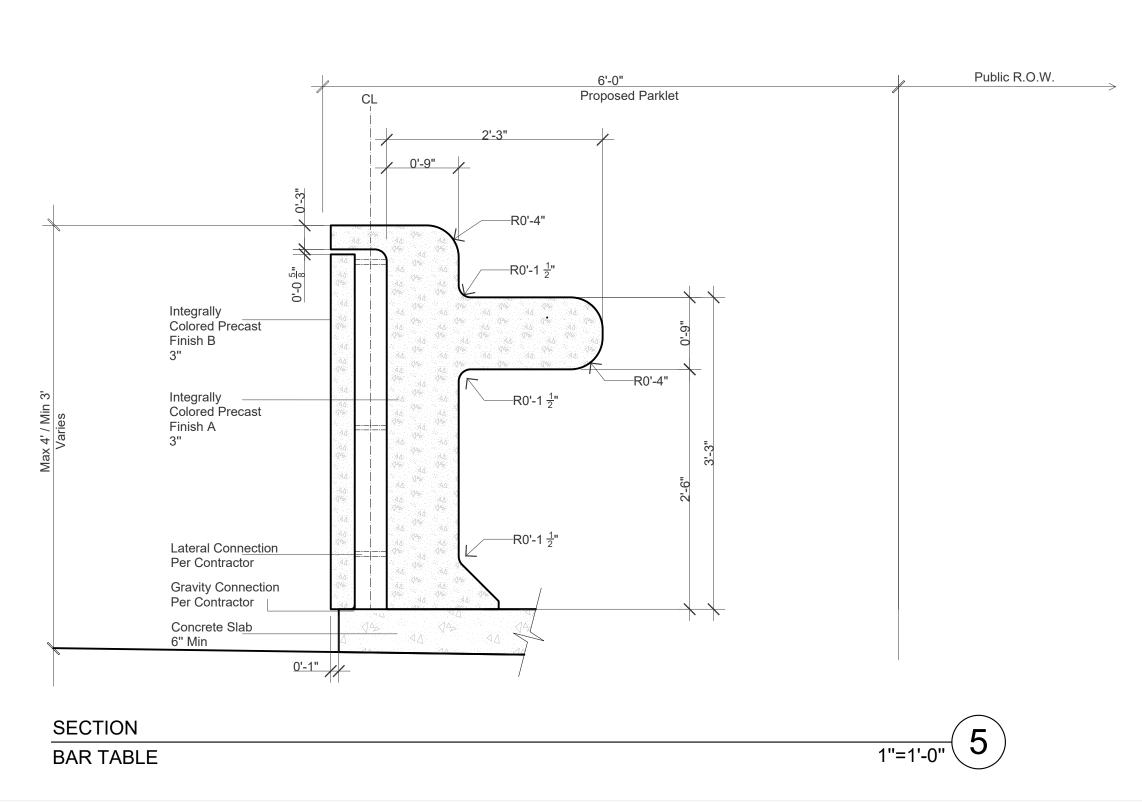

## **Elevation From Street**

Color Coded Modules

Parklet Customization Menu

PLAN 1/2"=1'-0" 1 C

9 A7.01 Public R.O.W. 6'-0" NTS Proposed Parklet Steel Shading Member Integrally Colored Precast Finish B 3" Integrally Colored Precast Finish A 1-1/4" Gravity Connection
Per Contractor Concrete Sla<u>b</u> 6" Min <u>1"=1'-0"</u> 7 STEEL SHADING SUPPORT