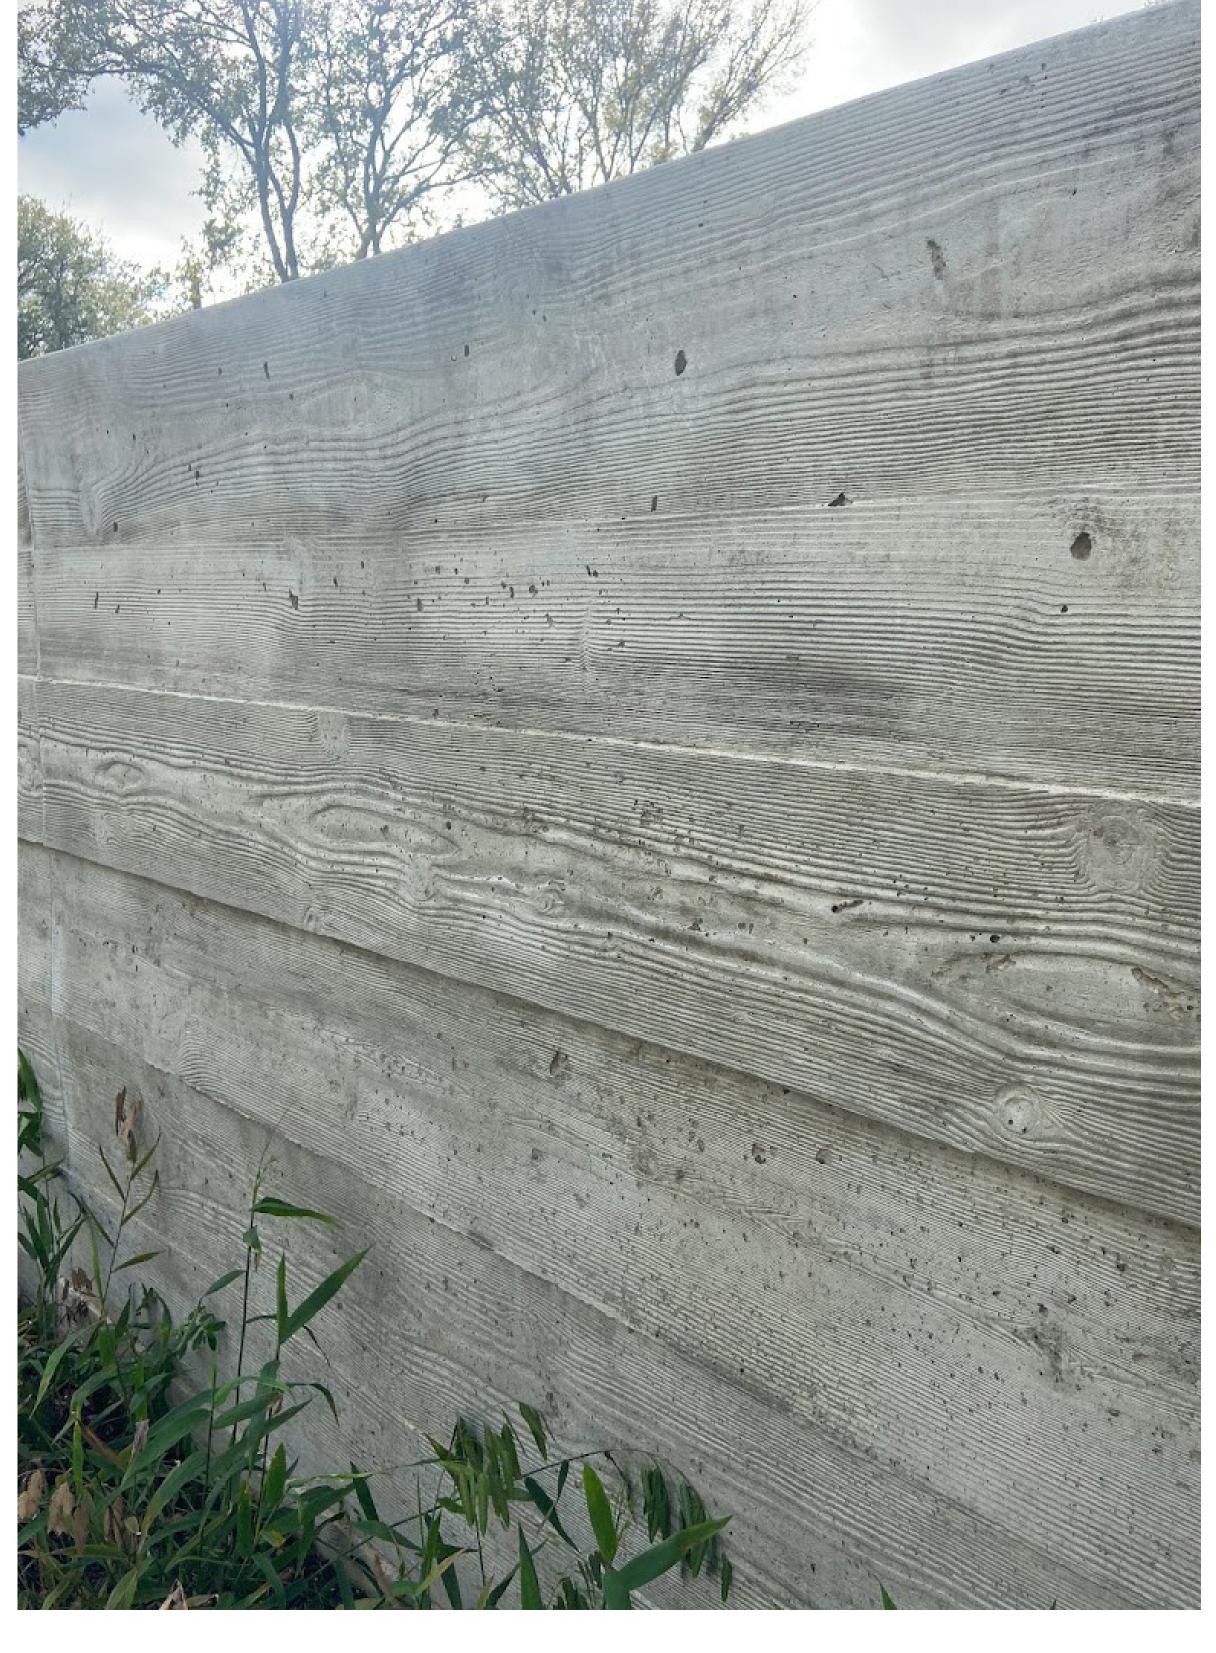

#### Precedents

Main Axometric With Shading Structure

Road Map

Integrally Colored Concrete
Smooth precast liner that can be a vibrant tone
aligning with it's coordinating business

**Board Formed Concrete** 

Creates a nuetral shell to the vibrant liner of the parklet contrasting in it's texture and mimics a more organic exterior.

## Materials

Perspective A

**Board Formed Concrete** 

Perspective B

Integrally Colored Concrete

Perspectives

Perspective C Perspective D