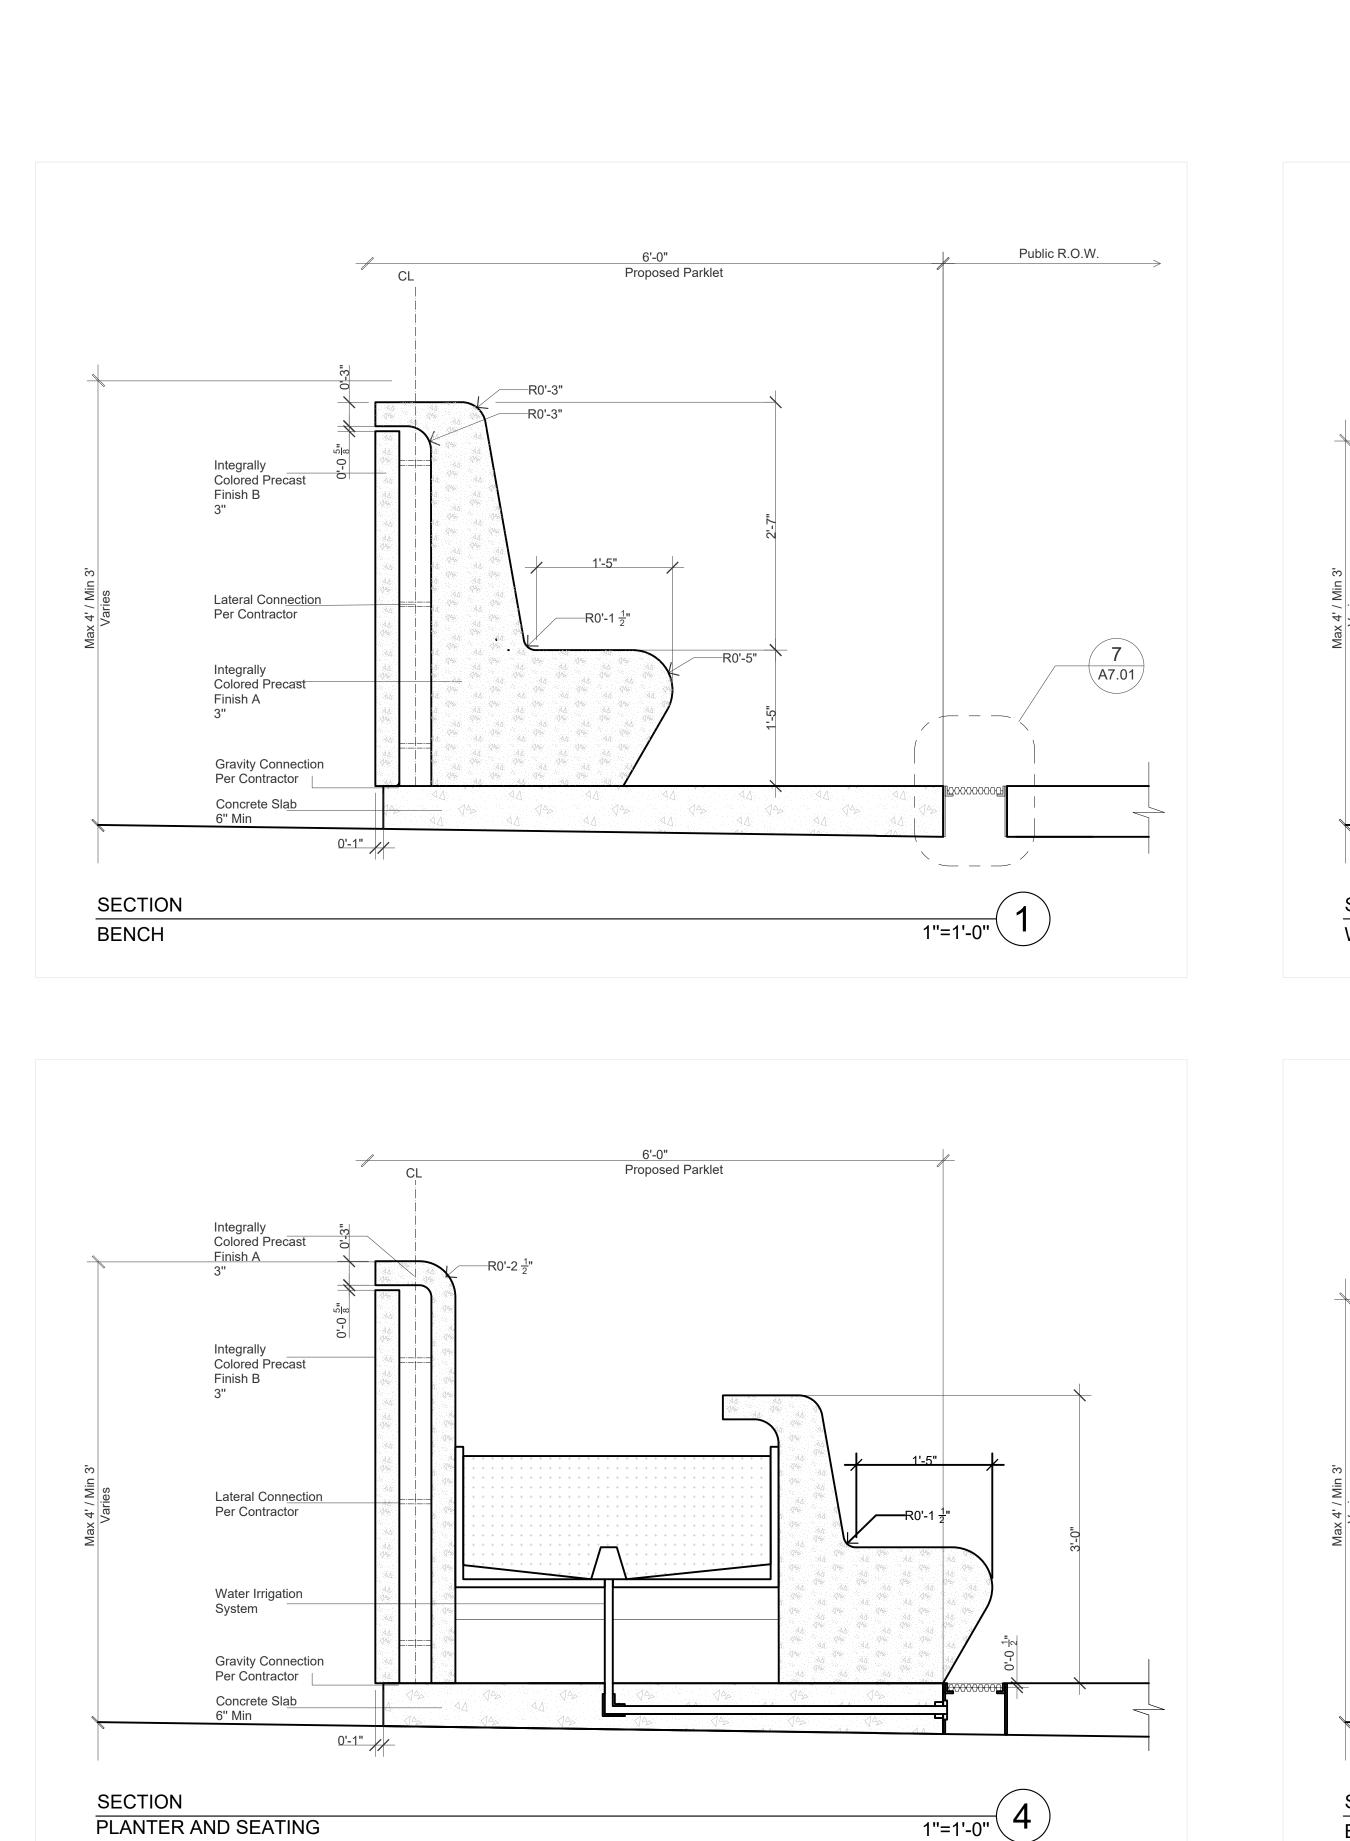

## **Elevation From Street**

Color Coded Modules

Parklet Customization Menu

PLAN 1/2"=1'-0" 1 C

9 A7.01 Public R.O.W. 6'-0" NTS Proposed Parklet Steel Shading Member Integrally Colored Precast Finish B 3" Integrally Colored Precast Finish A 1-1/4" Gravity Connection
Per Contractor Concrete Sla<u>b</u> 6" Min <u>1"=1'-0"</u> 7 STEEL SHADING SUPPORT