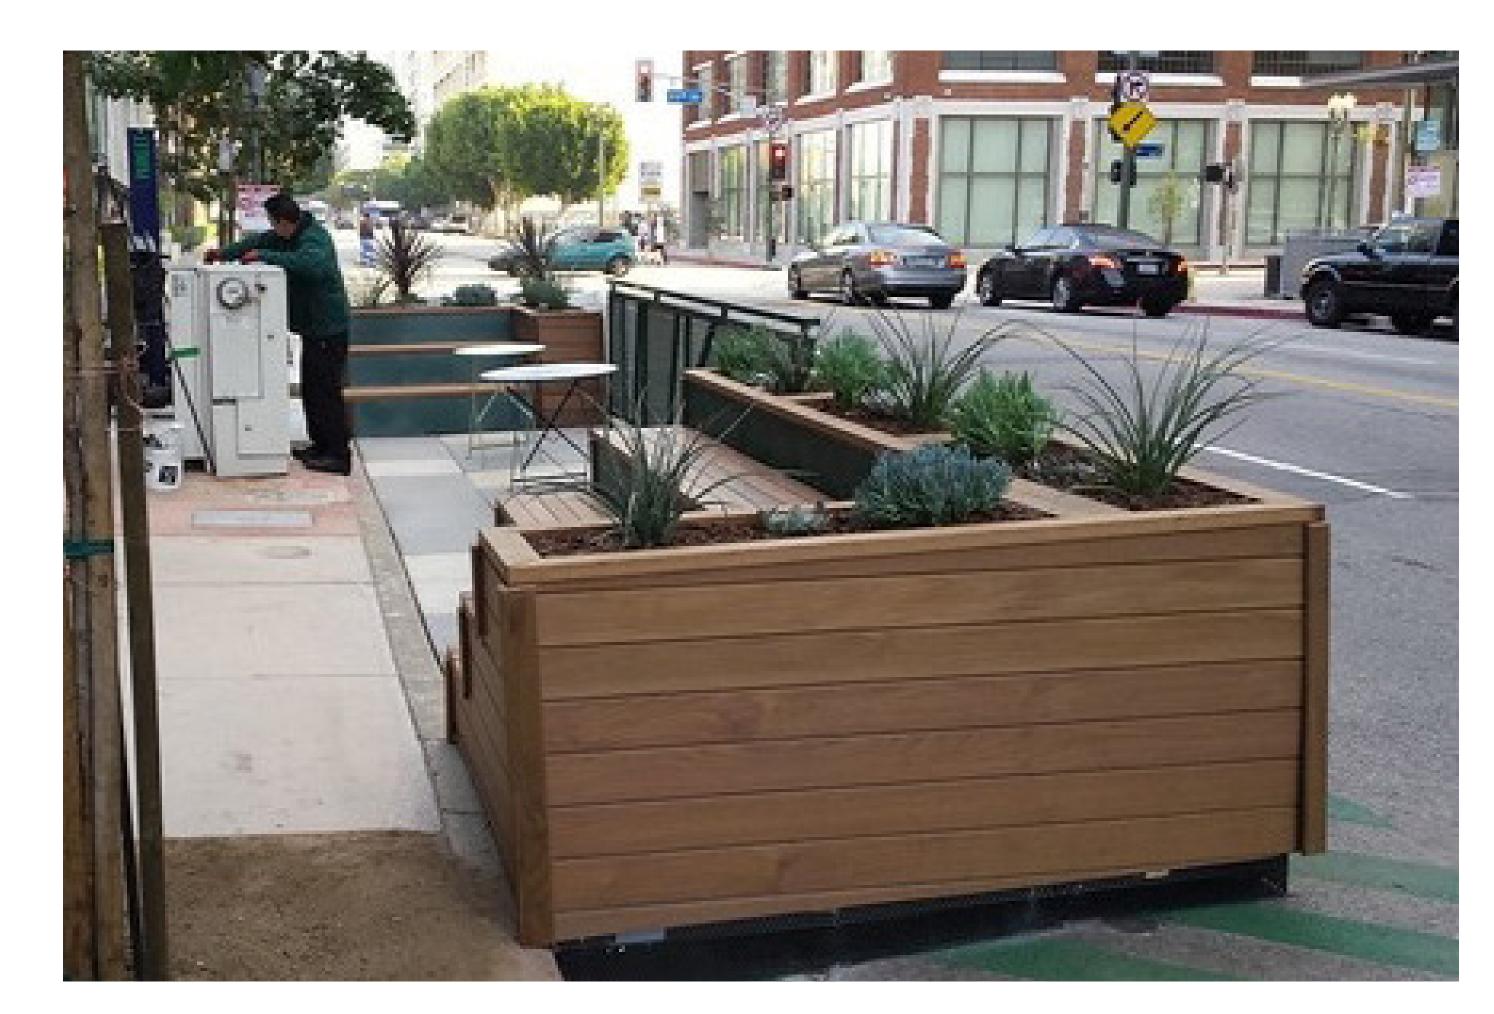

**05**Perspectives

10 Appendix

The wooden planks as a street facing material in conjunction with the plants begin to introduce an organic presence in the city

Above is another example of the post tensioned fabric creating an angular geometry

There is a variety of shading structures that consist of an armature that slips into specific points of the parklet.

The bottom left precedent is an example of the parklet's design integration with the sidewalk.