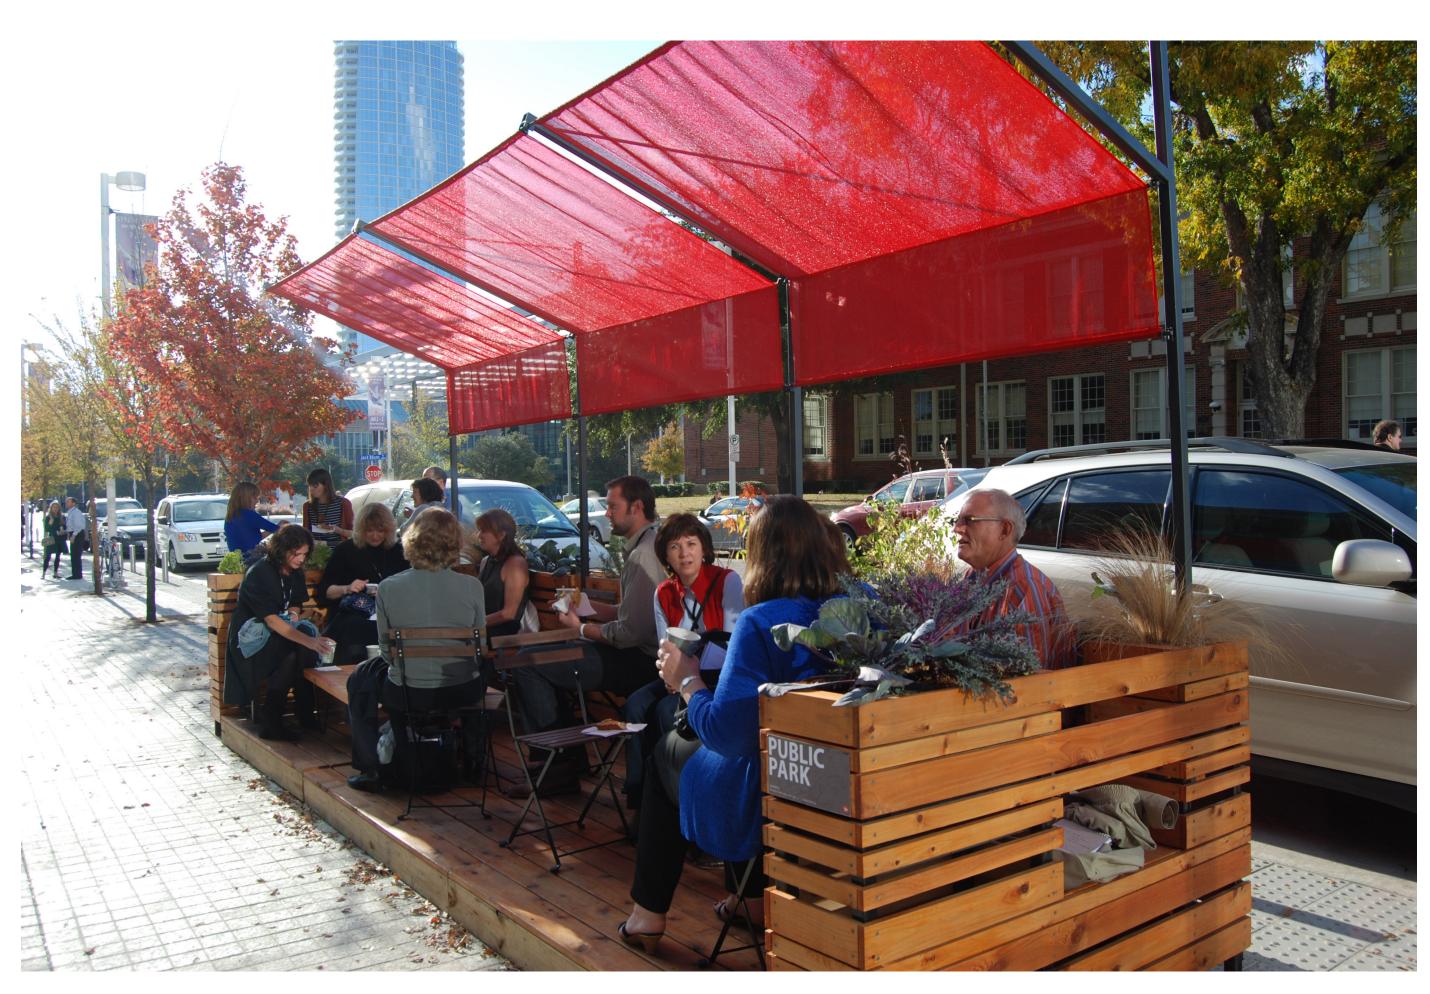

There is a variety of shading structures that consist of an armature that slips into specific points of the parklet.

The bottom left precedent is an example of the parklet's design integration with the sidewalk.