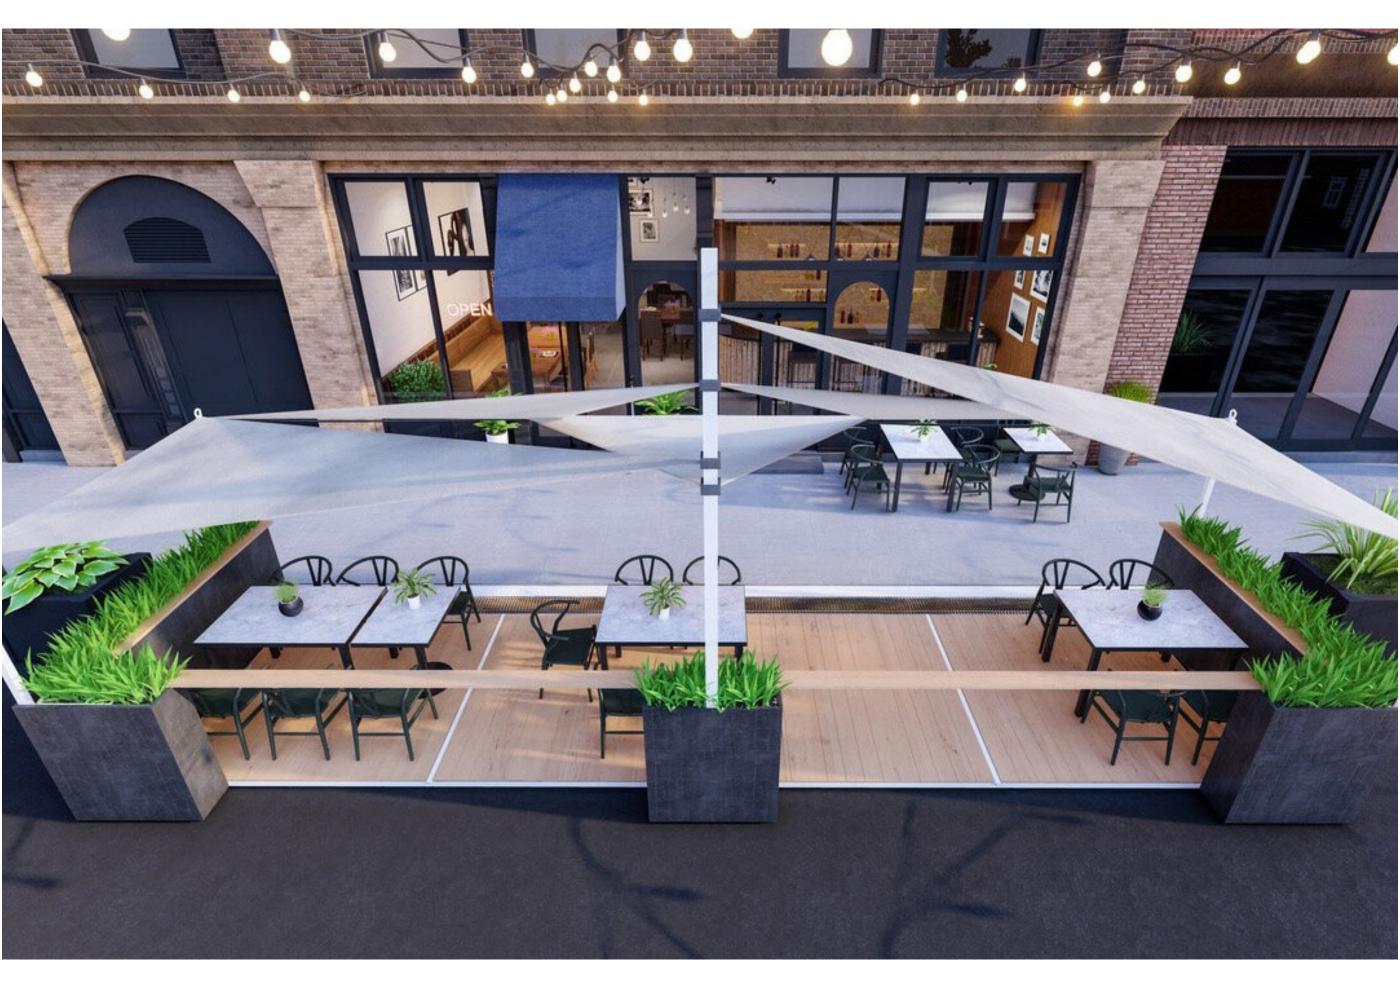

The shade structure can begin to relate to the curvy nature of the design by using tensioned fabric to create curved edges

To maintain an organic material exterior, wooden planks or a wood sheet can wrap around the curvy built-in spaces.