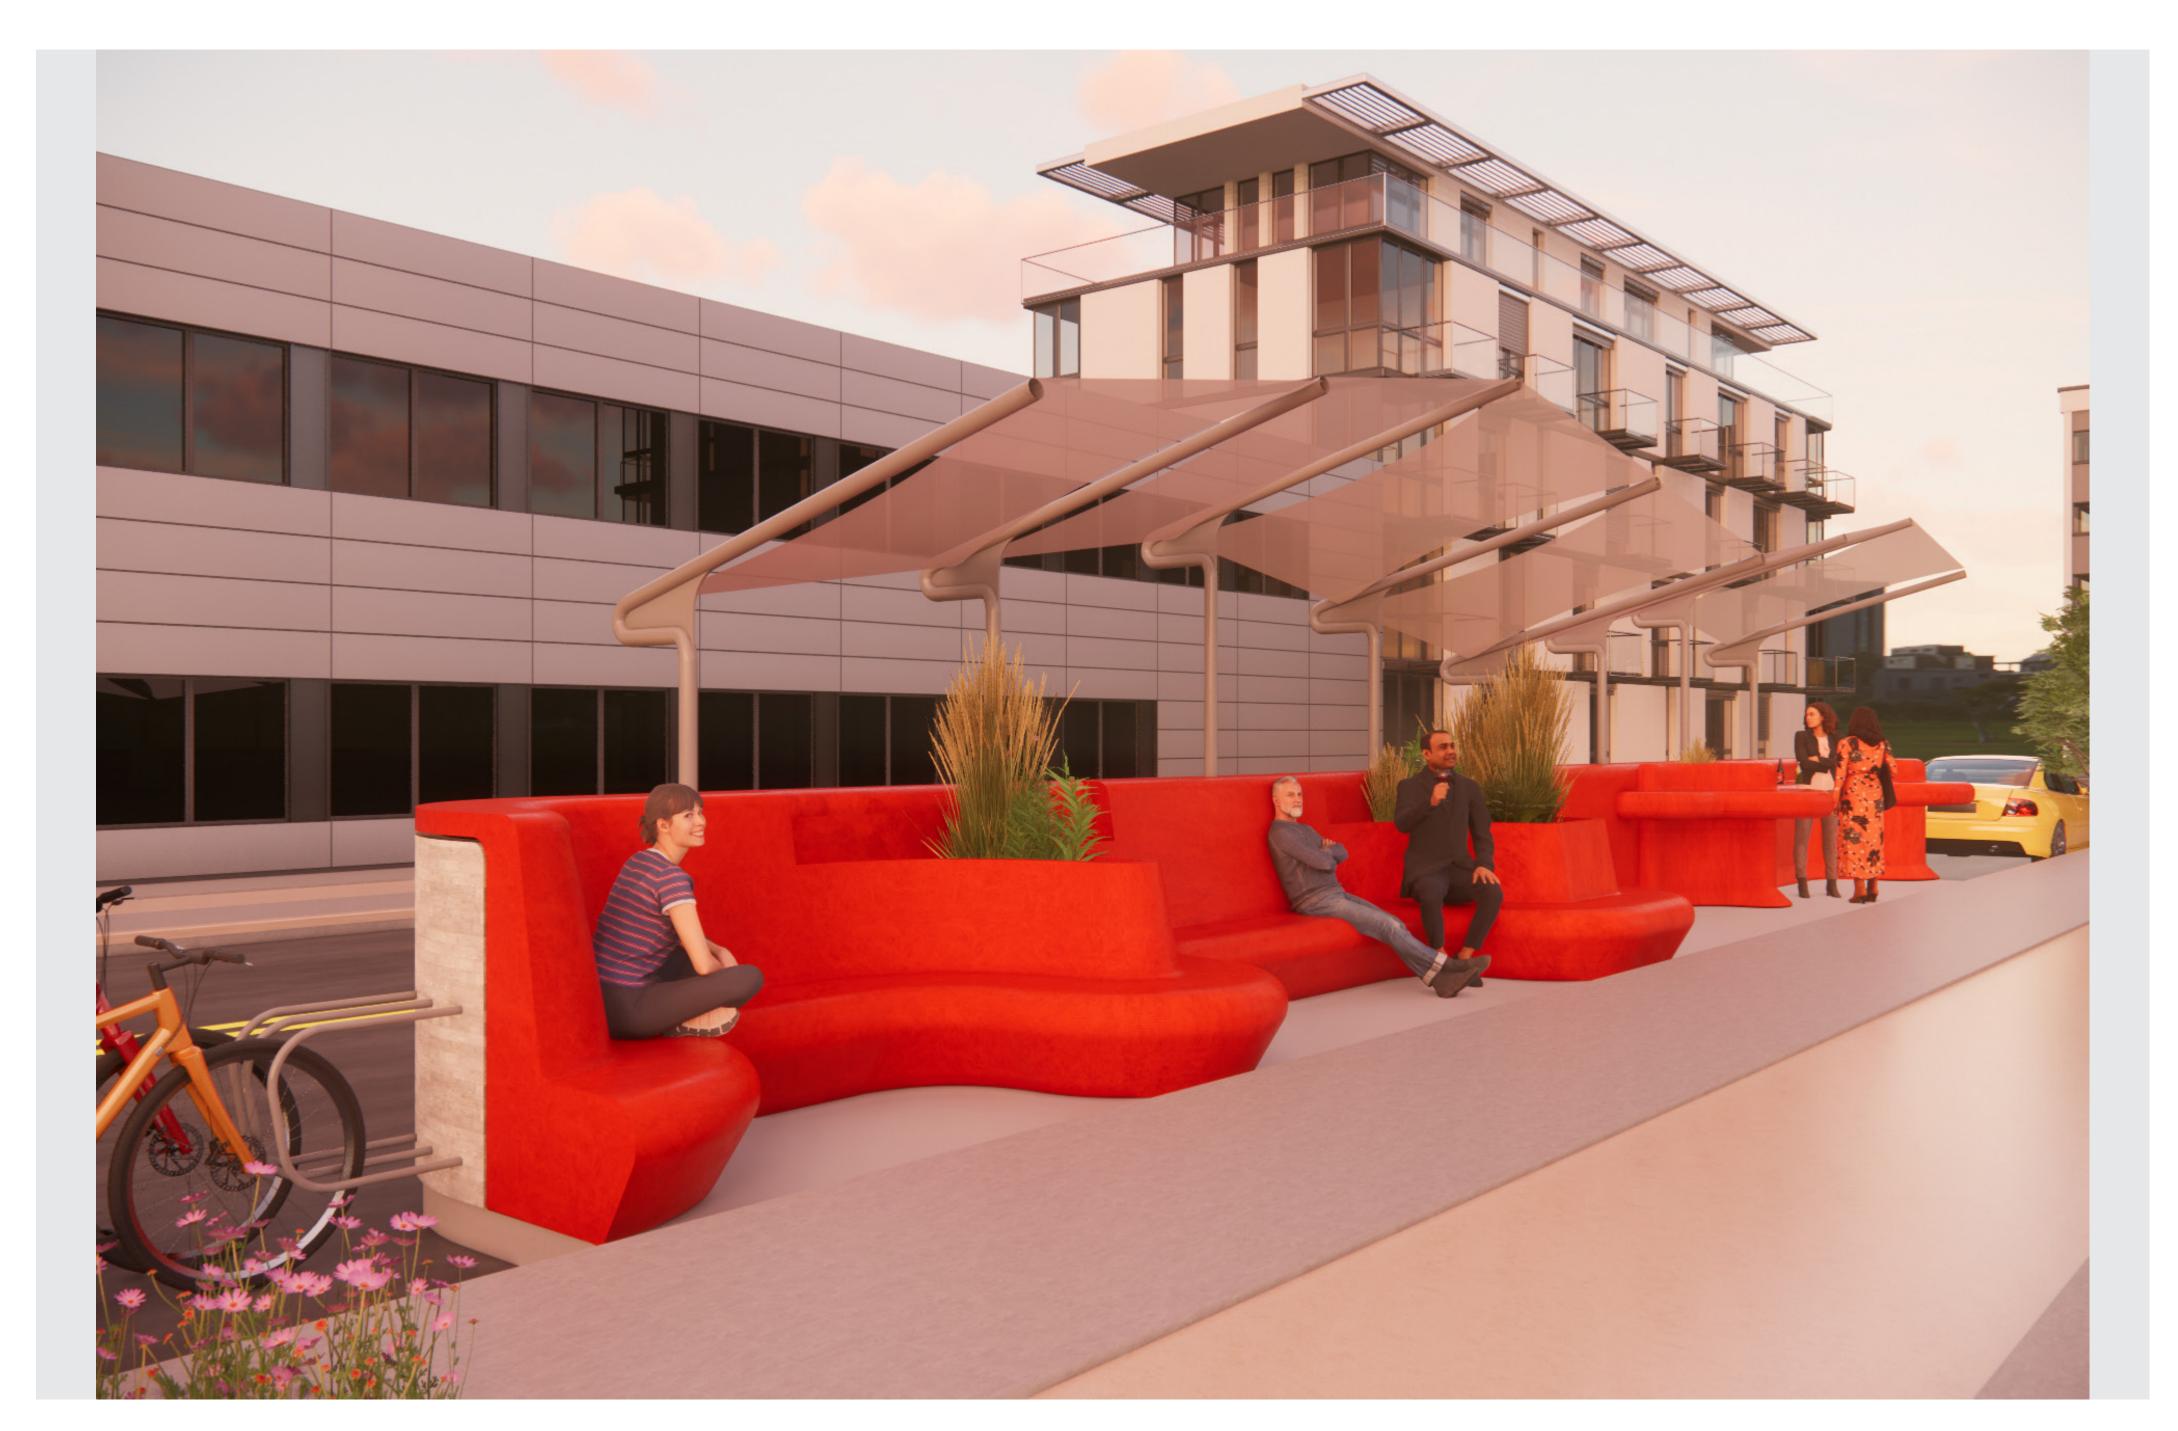

## Perspectives

## Elevation From Sidewalk

San Jose Al Fresco Parklets | Schematic Design | November 15, 2022

Customizable Parklet Ingredients

Inner Colorful liner with Natural Muted Exterior