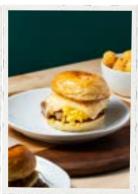

### THE B.E.C

A generous portion of thick-cut bacon, over medium egg, cheddar cheese with ketchup and house sauce on a toasted brioche bun.