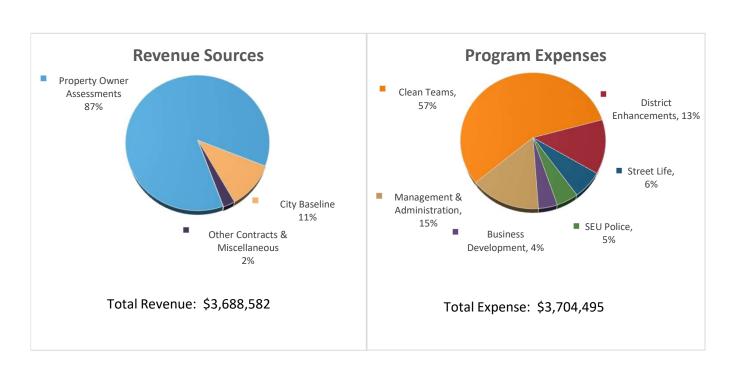

## **REVENUE**

| Property Based Improvement District (PBID) Assessments \$ City of San Jose Baseline Contract Services Other Contracts and Miscellaneous | 3,199,100<br>395,000<br>94,482 |
|-----------------------------------------------------------------------------------------------------------------------------------------|--------------------------------|
| TOTAL REVENUE                                                                                                                           | 3,688,582                      |
| <u>EXPENSES</u>                                                                                                                         |                                |
| Clean Teams Program                                                                                                                     | 2,105,330                      |
| District Enhancements & Street Tree Maintanence                                                                                         | 476 <b>,</b> 792               |
| Street Life Program                                                                                                                     | 241,926                        |
| Secondary Employment Unit (SEU) Policing Program                                                                                        | 173,790                        |
| Business Development Program                                                                                                            | 150,000                        |
| Management & Administration                                                                                                             | 556 <b>,</b> 657               |
| TOTAL EXPENSES                                                                                                                          | 3,704,495                      |
| NET REVENUE (EXPENSES)                                                                                                                  | (15,913)                       |
| BEGINNING FUND BALANCE                                                                                                                  | 863,578                        |
| ENDING FUND BALANCE \$                                                                                                                  | 847,665                        |