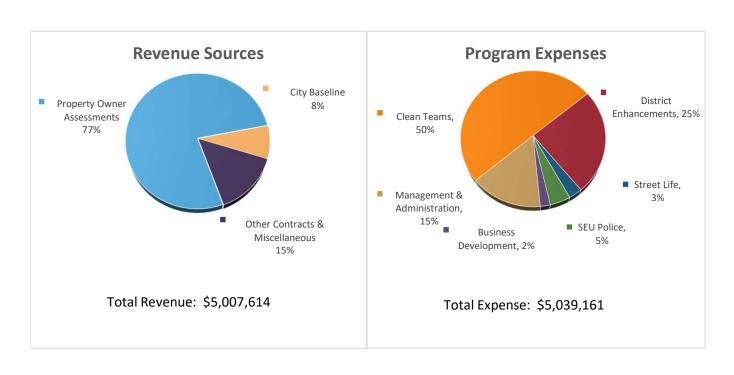

## **REVENUE**

| Property Based Improvement District (PBID) Assessments<br>City of San Jose Baseline Contract Services<br>Other Contracts and Miscellaneous                                                        | \$<br>3,879,820<br>395,000<br>732,794                              |
|---------------------------------------------------------------------------------------------------------------------------------------------------------------------------------------------------|--------------------------------------------------------------------|
| TOTAL REVENUE                                                                                                                                                                                     | 5,007,614                                                          |
| <u>EXPENSES</u>                                                                                                                                                                                   |                                                                    |
| Clean Teams Program District Enhancements & Street Tree Maintanence Street Life Program Secondary Employment Unit (SEU) Policing Program Business Development Program Management & Administration | 2,526,788<br>1,259,112<br>146,619<br>222,760<br>107,151<br>776,731 |
| TOTAL EXPENSES                                                                                                                                                                                    | 5,039,161                                                          |
| NET REVENUE (EXPENSES)                                                                                                                                                                            | (31,547)                                                           |
| BEGINNING FUND BALANCE                                                                                                                                                                            | 863,578                                                            |
| ENDING FUND BALANCE                                                                                                                                                                               | \$<br>832,031                                                      |