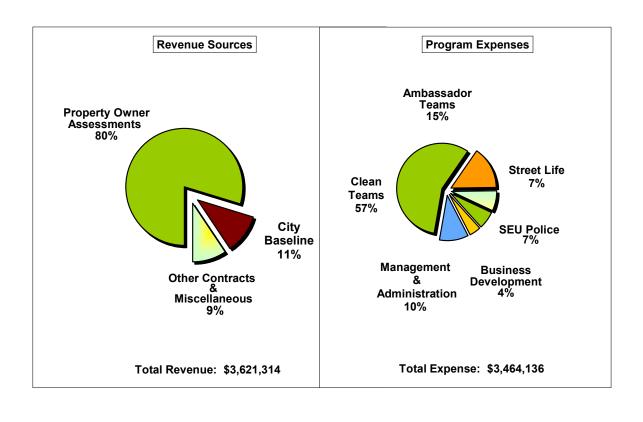

## **REVENUE**

| Property Based Improvement District (PBID) Assessm<br>City of San Jose Baseline Contract Services<br>Other Contracts and Miscellaneous                               | \$2,886,212<br>395,000<br>340,102                                |
|----------------------------------------------------------------------------------------------------------------------------------------------------------------------|------------------------------------------------------------------|
| TOTAL REVENUE                                                                                                                                                        | 3,621,314                                                        |
| <u>EXPENSES</u>                                                                                                                                                      |                                                                  |
| Clean Teams Program Ambassador Program Street Life Program Secondary Employment Unit (SEU) Policing Program Business Development Program Management & Administration | 1,969,048<br>524,363<br>249,531<br>220,009<br>143,000<br>358,185 |
| TOTAL EXPENSES                                                                                                                                                       | 3,464,136                                                        |
| NET REVENUE (EXPENSES)                                                                                                                                               | 157,178                                                          |
| BEGINNING FUND BALANCE                                                                                                                                               | 991,840                                                          |
| ENDING FUND BALANCE                                                                                                                                                  | 1,149,018                                                        |