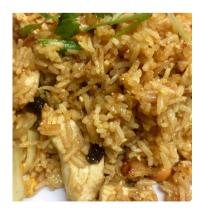

#### **Thai Fried Rice**

### Thai Fried Rice with Thai Ice Tea

- Choice of chicken or tofu
- Choice of chicken potsticker or veggie egg rolls
- Choose from Thai Fried Rice or Basil Fried Rice

## Thai Fried Rice with Thai Singha Beer

- · Choice of chicken or tofu
- Choice of chicken potsticker or veggie egg rolls
- Choose from Thai Fried Rice or Basil Fried Rice