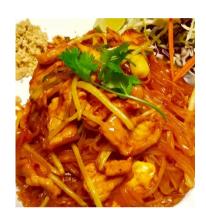

#### Pan Fried Thai Noodle

#### Pan Fried Thai Noodle with Thai Ice Tea

- Choice of chicken or tofu
- Choice of chicken potsticker or veggie egg rolls
- Choose from Pad Thai, Pad See Ew, Pad Kee Mao (drunken noodle)

## Pan Fried Thai Noodle with Thai Singha Beer

- · Choice of chicken or tofu
- Choice of chicken potsticker or veggie egg rolls
- Choose from Pad Thai, Pad See Ew, Pad Kee Mao (drunken noodle)